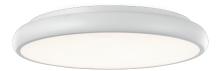

#### DESCRIPTION

Play is an aluminium ceiling mounted luminaire in matt white or matt black color painted, equipped with a diffusing opal PMMA screen. Thanks to the SMD LED sources integrated in the body of the device, the lower screen lights up perfectly evenly; Play allows to obtain soft and diffused down light effects and is therefore particularly suitable for illuminating indoor ambients with uniform light, perfectly distributed and free of harsh shadows. Play is complete with drivers integrated into the body of the device and is available in versions OnOff controlled or dimmable 1 ... 10V, Push, DALI controlled. The range is completed by versions for permanent emergency light with 1 hour autonomy, ignition time 0.5 sec. and recharging time 24 h.

#### **PRODUCTS CHARACTERISTICS**

| installation type            | ceiling lamps |         |
|------------------------------|---------------|---------|
| material                     | Aluminum      |         |
| Finish                       | Painted       |         |
| Color                        | White         |         |
| Power                        | 100 W         |         |
| Lumen output – Full emission | 6000 lm       |         |
| Diameter                     | ø 81 cm.      |         |
| net weight                   | 7,7 kg.       |         |
|                              |               |         |
|                              |               |         |
|                              |               |         |
|                              |               |         |
|                              |               | I 6 [ 9 |
|                              |               |         |
|                              |               | Ø 81    |
|                              |               |         |