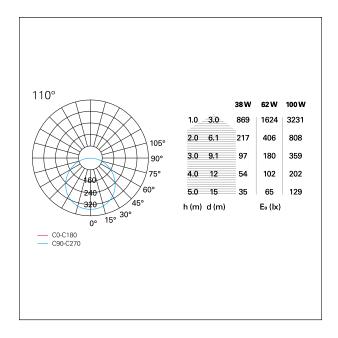

### LED SOURCE DETAILS

| led source type<br>Light source connection<br>Light temperature<br>CRI | SMD Led<br>LED<br>3000 K<br>CRI > 80 |  |
|------------------------------------------------------------------------|--------------------------------------|--|
| DRIVER CHARACTERISTICS                                                 |                                      |  |
| driver                                                                 | Pan Digital                          |  |
| LIGHTING DETAILS                                                       |                                      |  |
| luminous effect<br>optic                                               | diffused light<br>110°               |  |
|                                                                        |                                      |  |
| PHOTOMETRIC                                                            |                                      |  |