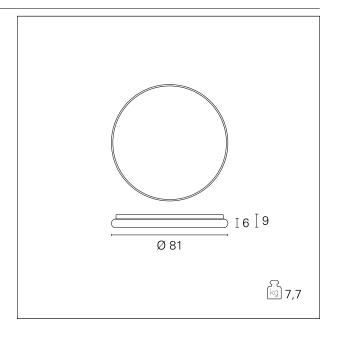

#### PRODUCTS CHARACTERISTICS

ceiling lamps installation type **Aluminum** material **Finish Painted** Color White 100 W Power Lumen output - Full emission 6000 lm ø 81 cm. Diameter net weight 7,7 kg.