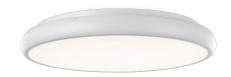

#### **DESCRIPTION**

Play is an aluminium ceiling mounted luminaire in matt white or matt black color painted, equipped with a diffusing opal PMMA screen. Thanks to the SMD LED sources integrated in the body of the device, the lower screen lights up perfectly evenly; Play allows to obtain soft and diffused down light effects and is therefore particularly suitable for illuminating indoor ambients with uniform light, perfectly distributed and free of harsh shadows. Play is complete with drivers integrated into the body of the device and is available in versions OnOff controlled or dimmable 1 ... 10V, Push, DALI controlled. The range is completed by versions for permanent emergency light with 1 hour autonomy, ignition time 0.5 sec. and recharging time 24 h.

#### PRODUCTS CHARACTERISTICS

ceiling lamps installation type **Aluminum** material Finish **Painted** Color White 100 W Power Lumen output - Full emission 6000 lm ø 81 cm. Diameter net weight 7,7 kg.