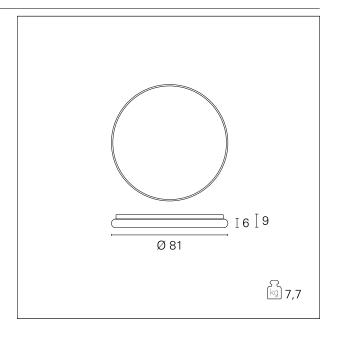

#### PRODUCTS CHARACTERISTICS

ceiling lamps installation type **Aluminum** material Finish **Painted** Color White 100 W Power Lumen output - Full emission 6000 lm ø 81 cm. Diameter net weight 7,7 kg.