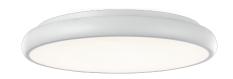

#### **DESCRIPTION**

Play is an aluminium ceiling mounted luminaire in matt white or matt black color painted, equipped with a diffusing opal PMMA screen. Thanks to the SMD LED sources integrated in the body of the device, the lower screen lights up perfectly evenly; Play allows to obtain soft and diffused down light effects and is therefore particularly suitable for illuminating indoor ambients with uniform light, perfectly distributed and free of harsh shadows. Play is complete with drivers integrated into the body of the device and is available in versions OnOff controlled or dimmable 1 ... 10V, Push, DALI controlled. The range is completed by versions for permanent emergency light with 1 hour autonomy, ignition time 0.5 sec. and recharging time 24 h.

#### PRODUCTS CHARACTERISTICS

| installation type            | ceiling lamps |
|------------------------------|---------------|
| material                     | Aluminum      |
| Finish                       | Painted       |
| Color                        | White         |
| Power                        | 100 W         |
| Lumen output - Full emission | 6000 lm       |
| Diameter                     | ø 81 cm.      |
| net weight                   | 7,7 kg.       |