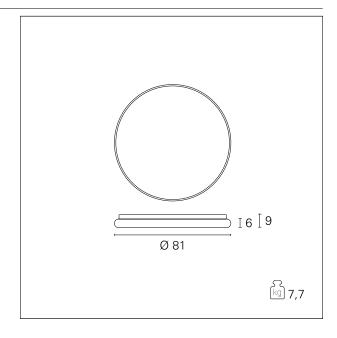

#### PRODUCTS CHARACTERISTICS

| installation type            | ceiling lamps |
|------------------------------|---------------|
| material                     | Aluminum      |
| Finish                       | Painted       |
| Color                        | White         |
| Power                        | 100 W         |
| Lumen output - Full emission | 6000 lm       |
| Diameter                     | ø 81 cm.      |
| net weight                   | 7,7 kg.       |