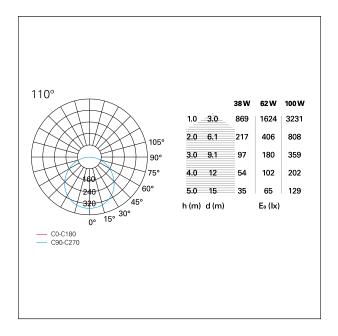

## LED SOURCE DETAILS

| SMD Led<br>LED<br>3000 K<br>CRI > 80 |
|--------------------------------------|
| 3000 K                               |
|                                      |
| CRI > 80                             |
|                                      |
|                                      |
|                                      |
| On / Off                             |
|                                      |
|                                      |
| diffused light                       |
| 110°                                 |
|                                      |
|                                      |
| •                                    |