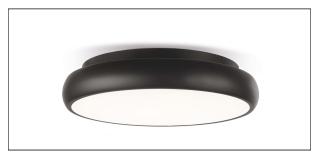

### DESCRIPTION

Play is an aluminium ceiling mounted luminaire in matt white or matt black color painted, equipped with a diffusing opal PMMA screen. Thanks to the SMD LED sources integrated in the body of the device, the lower screen lights up perfectly evenly; Play allows to obtain soft and diffused down light effects and is therefore particularly suitable for illuminating indoor ambients with uniform light, perfectly distributed and free of harsh shadows. Play is complete with drivers integrated into the body of the device and is available in versions OnOff controlled or dimmable 1 ... 10V, Push, DALI controlled. The range is completed by versions for permanent emergency light with 1 hour autonomy, ignition time 0.5 sec. and recharging time 24 h.

### **PRODUCTS CHARACTERISTICS**

| installation type            | ceiling lamps |               |
|------------------------------|---------------|---------------|
| material                     | Aluminum      |               |
| Finish                       | Painted       |               |
| Color                        | Black         |               |
| Power                        | 62 W          |               |
| Lumen output – Full emission | 4760 lm       |               |
| Diameter                     | ø 61 cm.      |               |
| net weight                   | 4,8 kg.       |               |
|                              |               | Ø 61          |
|                              |               | ِ<br>لاھا 4,8 |