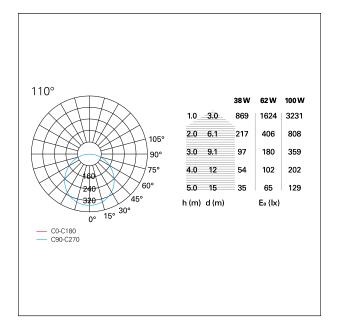

### LED SOURCE DETAILS

| led source type<br>Light source connection<br>Light temperature<br>CRI | SMD Led<br>LED<br>3000 K<br>CRI > 80 |  |
|------------------------------------------------------------------------|--------------------------------------|--|
| DRIVER CHARACTERISTICS                                                 |                                      |  |
| driver                                                                 | Pan Digital                          |  |
| LIGHTING DETAILS                                                       |                                      |  |
| luminous effect<br>optic                                               | diffused light<br>110°               |  |
|                                                                        |                                      |  |
| PHOTOMETRIC                                                            |                                      |  |