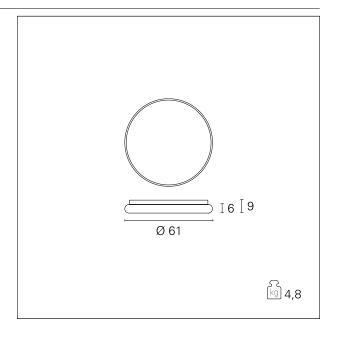

#### PRODUCTS CHARACTERISTICS

ceiling lamps installation type **Aluminum** material Finish **Painted** Color Black 62 W Power Lumen output - Full emission 4760 lm ø 61 cm. Diameter net weight 4,8 kg.