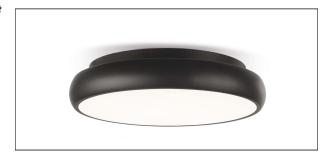

#### **DESCRIPTION**

Play is an aluminium ceiling mounted luminaire in matt white or matt black color painted, equipped with a diffusing opal PMMA screen. Thanks to the SMD LED sources integrated in the body of the device, the lower screen lights up perfectly evenly; Play allows to obtain soft and diffused down light effects and is therefore particularly suitable for illuminating indoor ambients with uniform light, perfectly distributed and free of harsh shadows. Play is complete with drivers integrated into the body of the device and is available in versions OnOff controlled or dimmable 1 ... 10V, Push, DALI controlled. The range is completed by versions for permanent emergency light with 1 hour autonomy, ignition time 0.5 sec. and recharging time 24 h.

#### PRODUCTS CHARACTERISTICS

ceiling lamps installation type **Aluminum** material Finish **Painted** Color Black 62 W Power Lumen output - Full emission 4760 lm ø 61 cm. Diameter net weight 4,8 kg.