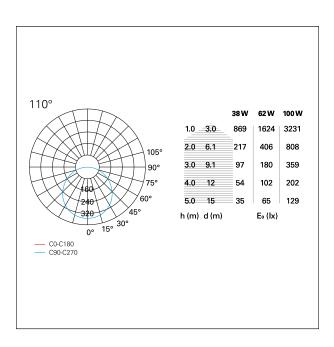

aterial Finish **Painted** White Color 62 W Power Lumen output - Full emission 4760 lm ø 61 cm. Diameter net weight 4,8 kg.



#### **ELECTRICAL CHARACTERISTICS**

feeding 220÷240 V
driver On÷Off
Insulation class Class I

## MECHANICAL CHARACTERISTICS

product IP rate IP20





## Play

**GRF11211** -  $\emptyset$  61 cm. - 62 W - 3720 lm / 3000 K / CRI > 80

#### **ENERGY CLASSIFICATION**



contains built-in LED lamps.



The lamps cannot be changed

#### LED SOURCE DETAILS

led source type Light source connection Light temperature CRI

**SMD Led LED** 3000 K CRI > 80

### **DRIVER CHARACTERISTICS**

driver On / Off

#### LIGHTING DETAILS

luminous effect optic

diffused light 110°

## **PHOTOMETRIC**





# Play

**GRF11211** -  $\emptyset$  61 cm. - 62 W - 3720 lm / 3000 K / CRI > 80