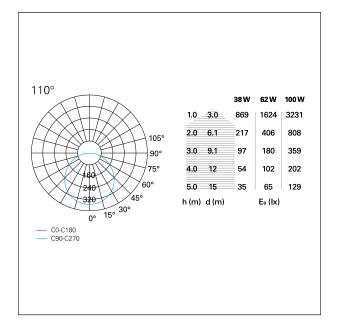

### LED SOURCE DETAILS

| led source type<br>Light source connection<br>Light temperature<br>CRI | SMD Led<br>LED<br>3000 K<br>CRI > 80 |
|------------------------------------------------------------------------|--------------------------------------|
| DRIVER CHARACTERISTICS                                                 |                                      |
| driver                                                                 | Emergenza 1 h.                       |
| LIGHTING DETAILS                                                       |                                      |
| luminous effect<br>optic                                               | diffused light<br>110°               |
|                                                                        |                                      |

### PHOTOMETRIC