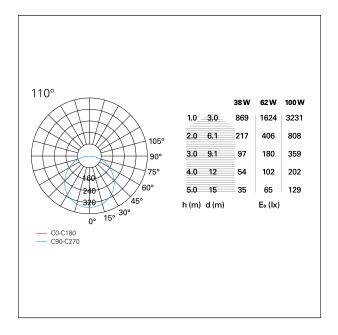

## PHOTOMETRIC

## LED SOURCE DETAILS

| led source type<br>Light source connection<br>Light temperature<br>CRI | SMD Led<br>LED<br>3000 K<br>CRI > 80 |
|------------------------------------------------------------------------|--------------------------------------|
| DRIVER CHARACTERISTICS                                                 |                                      |
| driver                                                                 | 110 / Push / DALI                    |
| LIGHTING DETAILS                                                       |                                      |
| luminous effect<br>optic                                               | diffused light<br>110°               |