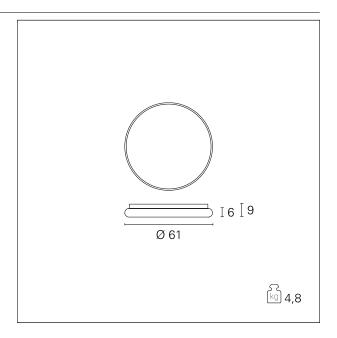

#### PRODUCTS CHARACTERISTICS

ceiling lamps installation type **Aluminum** material Finish **Painted** White Color 62 W Power Lumen output - Full emission 4760 lm ø 61 cm. Diameter net weight 4,8 kg.