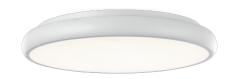

#### **DESCRIPTION**

Play is an aluminium ceiling mounted luminaire in matt white or matt black color painted, equipped with a diffusing opal PMMA screen. Thanks to the SMD LED sources integrated in the body of the device, the lower screen lights up perfectly evenly; Play allows to obtain soft and diffused down light effects and is therefore particularly suitable for illuminating indoor ambients with uniform light, perfectly distributed and free of harsh shadows. Play is complete with drivers integrated into the body of the device and is available in versions OnOff controlled or dimmable 1 ... 10V, Push, DALI controlled. The range is completed by versions for permanent emergency light with 1 hour autonomy, ignition time 0.5 sec. and recharging time 24 h.

#### PRODUCTS CHARACTERISTICS

ceiling lamps installation type **Aluminum** material Finish **Painted** White Color 62 W Power Lumen output - Full emission 4760 lm ø 61 cm. Diameter net weight 4,8 kg.