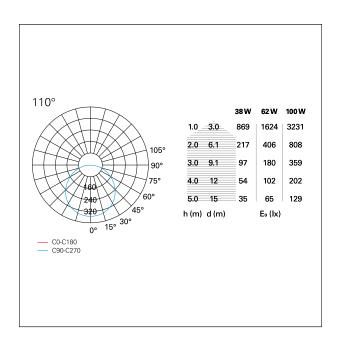

rial Finish **Painted** White Color 62 W Power Lumen output - Full emission 4760 lm ø 61 cm. Diameter net weight 4,8 kg.



#### **ELECTRICAL CHARACTERISTICS**

feeding 220÷240 V
driver Casambi
Insulation class Class I

## MECHANICAL CHARACTERISTICS

product IP rate IP20





## Play

**GRF11211CA** -  $\emptyset$  61 cm. - 62 W - 3720 lm / 3000 K / CRI > 80

#### **ENERGY CLASSIFICATION**



contains built-in LED lamps.



The lamps cannot be changed

#### LED SOURCE DETAILS

led source type Light source connection Light temperature CRI

**SMD Led LED** 3000 K CRI > 80

## **DRIVER CHARACTERISTICS**

driver Casambi

#### LIGHTING DETAILS

luminous effect optic

diffused light 110°

## **PHOTOMETRIC**





# Play

**GRF11211CA** -  $\emptyset$  61 cm. - 62 W - 3720 lm / 3000 K / CRI > 80