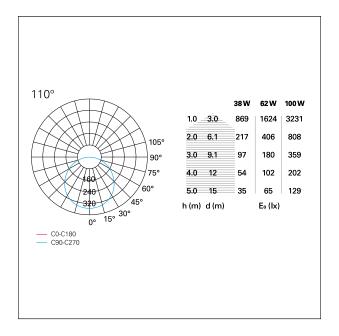

### LED SOURCE DETAILS

| SMD Led<br>LED<br>3000 K<br>CRI > 80 |
|--------------------------------------|
| 3000 K                               |
|                                      |
| CRI > 80                             |
|                                      |
|                                      |
|                                      |
| On / Off                             |
|                                      |
|                                      |
| diffused light                       |
| 110°                                 |
|                                      |
|                                      |
| •                                    |