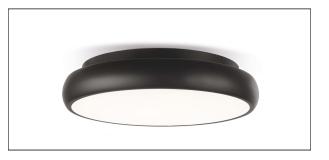

### DESCRIPTION

Play is an aluminium ceiling mounted luminaire in matt white or matt black color painted, equipped with a diffusing opal PMMA screen. Thanks to the SMD LED sources integrated in the body of the device, the lower screen lights up perfectly evenly; Play allows to obtain soft and diffused down light effects and is therefore particularly suitable for illuminating indoor ambients with uniform light, perfectly distributed and free of harsh shadows. Play is complete with drivers integrated into the body of the device and is available in versions OnOff controlled or dimmable 1 ... 10V, Push, DALI controlled. The range is completed by versions for permanent emergency light with 1 hour autonomy, ignition time 0.5 sec. and recharging time 24 h.

### **PRODUCTS CHARACTERISTICS**

| installation type            | ceiling lamps |        |
|------------------------------|---------------|--------|
| material                     | Aluminum      |        |
| Finish                       | Painted       |        |
| Color                        | Black         |        |
| Power                        | 38 W          |        |
| Lumen output – Full emission | 2280 lm       |        |
| Diameter                     | ø 41 cm.      |        |
| net weight                   | 3,3 kg.       |        |
|                              |               | kg 3,3 |