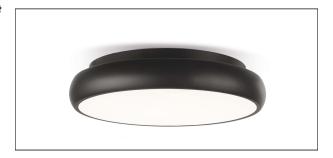

#### **DESCRIPTION**

Play is an aluminium ceiling mounted luminaire in matt white or matt black color painted, equipped with a diffusing opal PMMA screen. Thanks to the SMD LED sources integrated in the body of the device, the lower screen lights up perfectly evenly; Play allows to obtain soft and diffused down light effects and is therefore particularly suitable for illuminating indoor ambients with uniform light, perfectly distributed and free of harsh shadows. Play is complete with drivers integrated into the body of the device and is available in versions OnOff controlled or dimmable 1 ... 10V, Push, DALI controlled. The range is completed by versions for permanent emergency light with 1 hour autonomy, ignition time 0.5 sec. and recharging time 24 h.

#### PRODUCTS CHARACTERISTICS

ceiling lamps installation type **Aluminum** material Finish **Painted** Color Black 38 W Power Lumen output - Full emission 2280 lm ø 41 cm. Diameter net weight 3,3 kg.