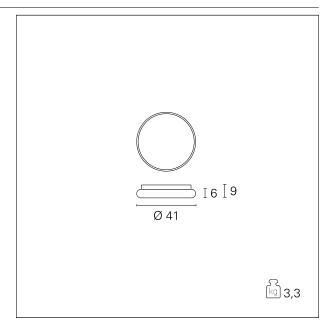

#### PRODUCTS CHARACTERISTICS

ceiling lamps installation type **Aluminum** material Finish **Painted** Color Black 38 W Power Lumen output - Full emission 2280 lm ø 41 cm. Diameter net weight 3,3 kg.