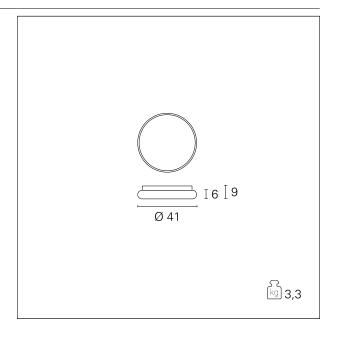

#### PRODUCTS CHARACTERISTICS

ceiling lamps installation type **Aluminum** material Finish **Painted** Color Black 38 W Power Lumen output - Full emission 2280 lm ø 41 cm. Diameter net weight 3,3 kg.