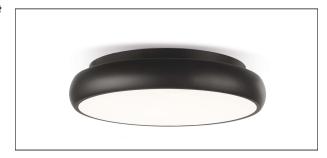

#### **DESCRIPTION**

Play is an aluminium ceiling mounted luminaire in matt white or matt black color painted, equipped with a diffusing opal PMMA screen. Thanks to the SMD LED sources integrated in the body of the device, the lower screen lights up perfectly evenly; Play allows to obtain soft and diffused down light effects and is therefore particularly suitable for illuminating indoor ambients with uniform light, perfectly distributed and free of harsh shadows. Play is complete with drivers integrated into the body of the device and is available in versions OnOff controlled or dimmable 1 ... 10V, Push, DALI controlled. The range is completed by versions for permanent emergency light with 1 hour autonomy, ignition time 0.5 sec. and recharging time 24 h.