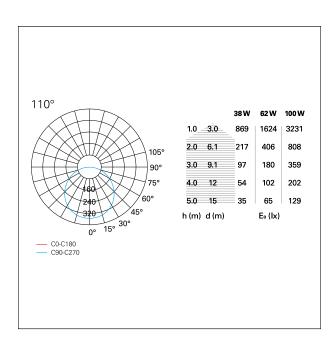

Black 38 W Power Lumen output - Full emission 2280 lm ø 41 cm. Diameter net weight 3,3 kg.



#### **ELECTRICAL CHARACTERISTICS**

feeding 220÷240 V

driver 1...10 / Push / DALI

Insulation class Class I

## MECHANICAL CHARACTERISTICS

product IP rate IP20





# Play

**GRF11121DM** -  $\emptyset$  41 cm. - 38 W - 2280 lm / 3000 K / CRI > 80

#### **ENERGY CLASSIFICATION**



contains built-in LED lamps.



The lamps cannot be changed

#### LED SOURCE DETAILS

led source type Light source connection Light temperature CRI

**SMD Led LED** 3000 K CRI > 80

### **DRIVER CHARACTERISTICS**

driver 1...10 / Push / DALI

#### LIGHTING DETAILS

luminous effect optic

diffused light 110°

### **PHOTOMETRIC**





# Play

**GRF11121DM** -  $\emptyset$  41 cm. - 38 W - 2280 lm / 3000 K / CRI > 80