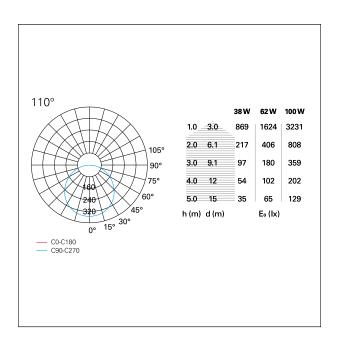

rial Finish **Painted** Color Black 38 W Power Lumen output - Full emission 2280 lm ø 41 cm. Diameter net weight 3,3 kg.



#### **ELECTRICAL CHARACTERISTICS**

feeding 220÷240 V
driver Casambi
Insulation class Class I

## MECHANICAL CHARACTERISTICS

product IP rate IP20





## Play

**GRF11121CA** -  $\emptyset$  41 cm. - 38 W - 2280 lm / 3000 K / CRI > 80

#### **ENERGY CLASSIFICATION**



contains built-in LED lamps.



The lamps cannot be changed

#### LED SOURCE DETAILS

led source type Light source connection Light temperature CRI

**SMD Led** LED 3000 K CRI > 80

## **DRIVER CHARACTERISTICS**

driver Casambi

#### LIGHTING DETAILS

luminous effect optic

diffused light 110°

## **PHOTOMETRIC**





# Play

**GRF11121CA** -  $\emptyset$  41 cm. - 38 W - 2280 lm / 3000 K / CRI > 80