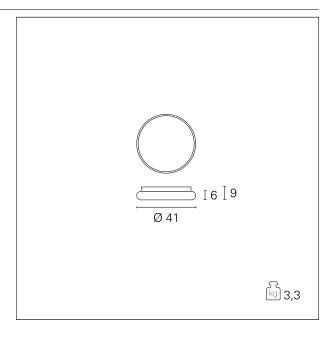

#### PRODUCTS CHARACTERISTICS

ceiling lamps installation type **Aluminum** material Finish **Painted** Color Black 38 W Power Lumen output - Full emission 2280 lm ø 41 cm. Diameter net weight 3,3 kg.