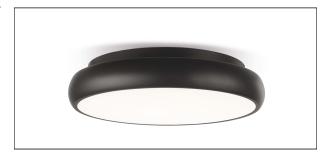

#### **DESCRIPTION**

Play is an aluminium ceiling mounted luminaire in matt white or matt black color painted, equipped with a diffusing opal PMMA screen. Thanks to the SMD LED sources integrated in the body of the device, the lower screen lights up perfectly evenly; Play allows to obtain soft and diffused down light effects and is therefore particularly suitable for illuminating indoor ambients with uniform light, perfectly distributed and free of harsh shadows. Play is complete with drivers integrated into the body of the device and is available in versions OnOff controlled or dimmable 1 ... 10V, Push, DALI controlled. The range is completed by versions for permanent emergency light with 1 hour autonomy, ignition time 0.5 sec. and recharging time 24 h.

#### PRODUCTS CHARACTERISTICS

ceiling lamps installation type **Aluminum** material Finish **Painted** Color Black 38 W Power Lumen output - Full emission 2280 lm ø 41 cm. Diameter net weight 3,3 kg.