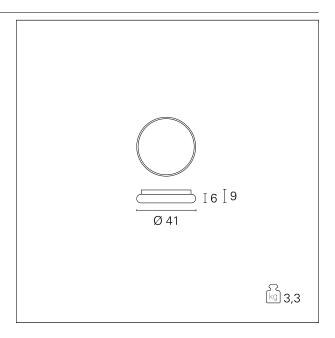

#### PRODUCTS CHARACTERISTICS

| installation type            | ceiling lamps |
|------------------------------|---------------|
| material                     | Aluminum      |
| Finish                       | Painted       |
| Color                        | White         |
| Power                        | 38 W          |
| Lumen output - Full emission | 2280 lm       |
| Diameter                     | ø 41 cm.      |
| net weight                   | 3.3 ka.       |