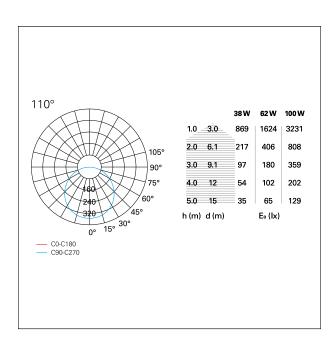

*Painted** White Color 38 W Power Lumen output - Full emission 2280 lm ø 41 cm. Diameter net weight 3,3 kg.



#### **ELECTRICAL CHARACTERISTICS**

feeding 220÷240 V
driver Pan Digital
Insulation class Class I

## MECHANICAL CHARACTERISTICS

product IP rate IP20





## Play

**GRF11111PD** -  $\emptyset$  41 cm. - 38 W - 2280 lm / 3000 K / CRI > 80

#### **ENERGY CLASSIFICATION**



contains built-in LED lamps.



The lamps cannot be changed

#### LED SOURCE DETAILS

led source type Light source connection Light temperature CRI

**SMD Led LED** 3000 K CRI > 80

## **DRIVER CHARACTERISTICS**

driver **Pan Digital** 

#### LIGHTING DETAILS

luminous effect optic

diffused light 110°

## **PHOTOMETRIC**





# Play

**GRF11111PD** -  $\emptyset$  41 cm. - 38 W - 2280 lm / 3000 K / CRI > 80