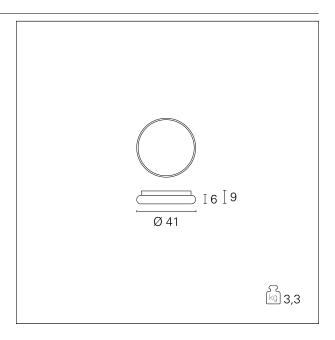

#### PRODUCTS CHARACTERISTICS

ceiling lamps installation type **Aluminum** material Finish **Painted** White Color 38 W Power Lumen output - Full emission 2280 lm ø 41 cm. Diameter net weight 3,3 kg.