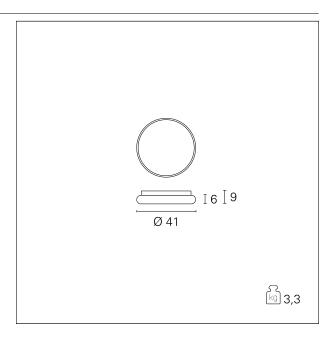

#### PRODUCTS CHARACTERISTICS

| installation type            | ceiling lamps |
|------------------------------|---------------|
| material                     | Aluminum      |
| Finish                       | Painted       |
| Color                        | White         |
| Power                        | 38 W          |
| Lumen output - Full emission | 2280 lm       |
| Diameter                     | ø 41 cm.      |
| net weight                   | 3.3 ka.       |