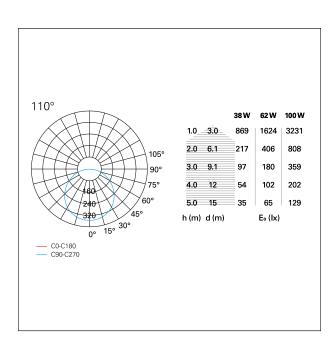

lm       |
| Diameter                     | ø 41 cm.      |
| net weight                   | 3.3 ka.       |



### **ELECTRICAL CHARACTERISTICS**

feeding 220÷240 V
driver Emergenza 1 h.
Insulation class Class I

# MECHANICAL CHARACTERISTICS

product IP rate IP20





# Play

**GRF11111H1** -  $\emptyset$  41 cm. - 38 W - 2280 lm / 3000 K / CRI > 80

#### **ENERGY CLASSIFICATION**



contains built-in LED lamps.



The lamps cannot be changed

#### LED SOURCE DETAILS

led source type Light source connection Light temperature CRI

**SMD Led LED** 3000 K CRI > 80

### **DRIVER CHARACTERISTICS**

driver Emergenza 1 h.

#### LIGHTING DETAILS

luminous effect optic

diffused light 110°

# **PHOTOMETRIC**





# Play

**GRF11111H1** -  $\emptyset$  41 cm. - 38 W - 2280 lm / 3000 K / CRI > 80