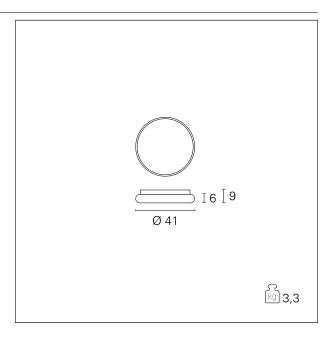

#### PRODUCTS CHARACTERISTICS

| installation type            | ceiling lamps |
|------------------------------|---------------|
| material                     | Aluminum      |
| Finish                       | Painted       |
| Color                        | White         |
| Power                        | 38 W          |
| Lumen output - Full emission | 2280 lm       |
| Diameter                     | ø 41 cm.      |
| net weight                   | 3.3 ka.       |