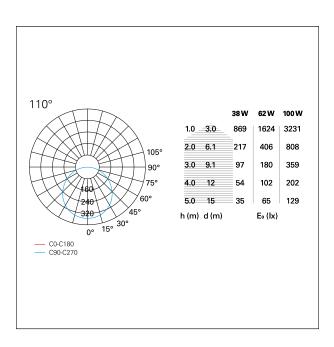

ssion | 2280 lm       |
| Diameter                     | ø 41 cm.      |
| net weight                   | 3.3 ka.       |



## **ELECTRICAL CHARACTERISTICS**

feeding 220÷240 V
driver Casambi
Insulation class Class I

## MECHANICAL CHARACTERISTICS

product IP rate IP20





## Play

**GRF11111CA** -  $\emptyset$  41 cm. - 38 W - 2280 lm / 3000 K / CRI > 80

#### **ENERGY CLASSIFICATION**



contains built-in LED lamps.



The lamps cannot be changed

#### LED SOURCE DETAILS

led source type Light source connection Light temperature CRI

**SMD Led** LED 3000 K CRI > 80

### **DRIVER CHARACTERISTICS**

driver Casambi

#### LIGHTING DETAILS

luminous effect optic

diffused light 110°

## **PHOTOMETRIC**





# Play

**GRF11111CA** -  $\emptyset$  41 cm. - 38 W - 2280 lm / 3000 K / CRI > 80