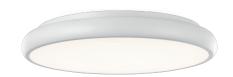

#### **DESCRIPTION**

Play is an aluminium ceiling mounted luminaire in matt white or matt black color painted, equipped with a diffusing opal PMMA screen. Thanks to the SMD LED sources integrated in the body of the device, the lower screen lights up perfectly evenly; Play allows to obtain soft and diffused down light effects and is therefore particularly suitable for illuminating indoor ambients with uniform light, perfectly distributed and free of harsh shadows. Play is complete with drivers integrated into the body of the device and is available in versions OnOff controlled or dimmable 1 ... 10V, Push, DALI controlled. The range is completed by versions for permanent emergency light with 1 hour autonomy, ignition time 0.5 sec. and recharging time 24 h.