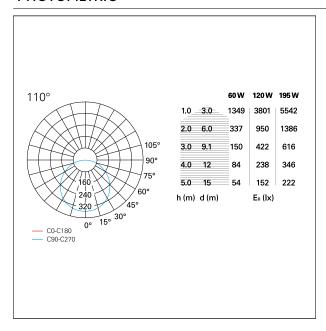

versions for ceiling mounting. Available in dimmable "wireless signal" Bluetooth versions for Pan Digital or Casambi mesh network.



Switch On÷Off

#### PRODUCTS CHARACTERISTICS

**High Bays** installation type **Aluminum** material **Finish Painted** Color White 195 W Power Lumen output - Full emission 12675 lm ø 120 cm. Diameter net weight 16,8 kg.



## **ELECTRICAL CHARACTERISTICS**

feeding 220÷240 V
driver On÷Off
Insulation class Class I





# Penny

**GRF10311** -  $\emptyset$  120 cm. - 195 W - 12675 lm / 3000 K / CRI > 80

## **MECHANICAL CHARACTERISTICS**

product IP rate IP20

## LED SOURCE DETAILS

led source typeSMD LedLight temperature3000 KCRICRI > 80

### **DRIVER CHARACTERISTICS**

driver On÷Off

#### LIGHTING DETAILS

emission Downlight optic 110°

## **PHOTOMETRIC**