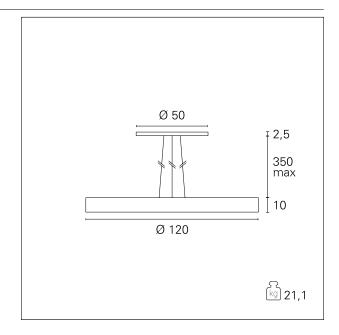

#### PRODUCTS CHARACTERISTICS

**High Bays** installation type **Aluminum** material **Finish Painted** Color White 195 W Power Lumen output - Full emission 12675 lm ø 120 cm. Diameter net weight 16,8 kg.