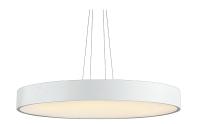

## **DESCRIPTION**

Penny is made of matt white painted aluminium and is characterized by its large PMMA lower screen which lights up perfectly evenly; Penny is suspended by means of four PVC-coated steel cables adjustable in height by means of four "grip locks" mounted on the canopy. By using Penny, soft and diffused downward light effects are obtained with emissions beyond 12000 lumens in the larger diameter version; Penny is therefore particularly suitable for illuminating large rooms with uniform light, perfectly distributed and without harsh shadows. Equipped with high efficiency SMD LED sources, Penny is complete with drivers integrated in the body of the fixture and is available with On/Off control or dimmable multifunction 1...10 V, Push, DALI. Penny is available in different sizes and powers and is combined with the corresponding versions for ceiling mounting. Available in dimmable "wireless signal" Bluetooth versions for Pan Digital or Casambi mesh network.