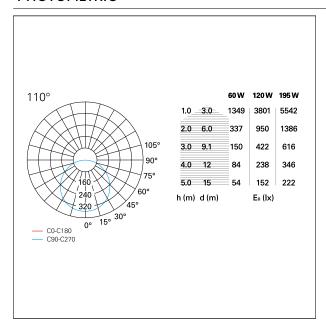

ponding versions for ceiling mounting. Available in dimmable "wireless signal" Bluetooth versions for Pan Digital or Casambi mesh network.



Switch On÷Off

#### PRODUCTS CHARACTERISTICS

**High Bays** installation type **Aluminum** material Finish **Painted** Color White 120 W Power Lumen output - Full emission 7800 lm ø 90 cm. Diameter net weight 11,5 kg.



## **ELECTRICAL CHARACTERISTICS**

feeding 220÷240 V
driver On÷Off
Insulation class Class I





# Penny

**GRF10211** -  $\emptyset$  90 cm. - 120 W - 7800 lm / 3000 K / CRI > 80

## MECHANICAL CHARACTERISTICS

product IP rate IP20

## LED SOURCE DETAILS

led source typeSMD LedLight temperature3000 KCRICRI > 80

#### **DRIVER CHARACTERISTICS**

driver On÷Off

#### LIGHTING DETAILS

emission Downlight optic 110°

## **PHOTOMETRIC**