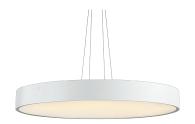

#### **DESCRIPTION**

Penny is made of matt white painted aluminium and is characterized by its large PMMA lower screen which lights up perfectly evenly; Penny is suspended by means of four PVC-coated steel cables adjustable in height by means of four "grip locks" mounted on the canopy. By using Penny, soft and diffused downward light effects are obtained with emissions beyond 12000 lumens in the larger diameter version; Penny is therefore particularly suitable for illuminating large rooms with uniform light, perfectly distributed and without harsh shadows. Equipped with high efficiency SMD LED sources, Penny is complete with drivers integrated in the body of the fixture and is available with On/Off control or dimmable multifunction 1...10 V, Push, DALI. Penny is available in different sizes and powers and is combined with the corresponding versions for ceiling mounting. Available in dimmable "wireless signal" Bluetooth versions for Pan Digital or Casambi mesh network.