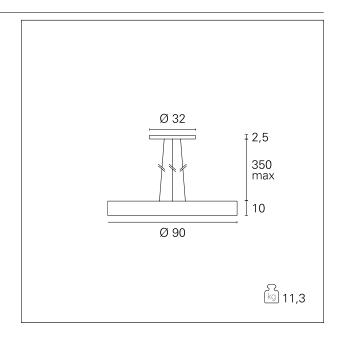

#### PRODUCTS CHARACTERISTICS

**High Bays** installation type **Aluminum** material Finish **Painted** Color White 120 W Power Lumen output - Full emission 7800 lm ø 90 cm. Diameter net weight 11,5 kg.