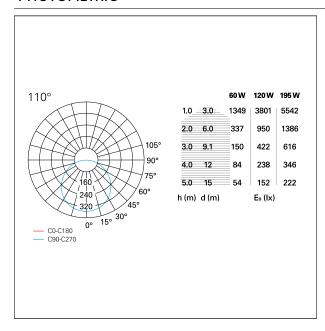

ounting. Available in dimmable "wireless signal" Bluetooth versions for Pan Digital or Casambi mesh network.



Switch

**Pan Digital** 

#### PRODUCTS CHARACTERISTICS

**High Bays** installation type **Aluminum** material Finish **Painted** Color White 120 W Power Lumen output - Full emission 7800 lm ø 90 cm. Diameter net weight 11,5 kg.



#### **ELECTRICAL CHARACTERISTICS**

feeding 220÷240 V
driver Pan Digital
Insulation class Class I





# Penny

**GRF10211PD** -  $\emptyset$  90 cm. - 120 W - 7800 lm / 3000 K / CRI > 80

#### MECHANICAL CHARACTERISTICS

product IP rate IP20

### LED SOURCE DETAILS

led source typeSMD LedLight temperature3000 KCRICRI > 80

#### **DRIVER CHARACTERISTICS**

driver Pan Digital

#### LIGHTING DETAILS

emission Downlight optic 110°

#### **PHOTOMETRIC**