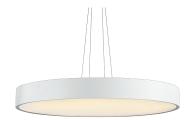

#### **DESCRIPTION**

Penny is made of matt white painted aluminium and is characterized by its large PMMA lower screen which lights up perfectly evenly; Penny is suspended by means of four PVC-coated steel cables adjustable in height by means of four "grip locks" mounted on the canopy. By using Penny, soft and diffused downward light effects are obtained with emissions beyond 12000 lumens in the larger diameter version; Penny is therefore particularly suitable for illuminating large rooms with uniform light, perfectly distributed and without harsh shadows. Equipped with high efficiency SMD LED sources, Penny is complete with drivers integrated in the body of the fixture and is available with On/Off control or dimmable multifunction 1...10 V, Push, DALI. Penny is available in different sizes and powers and is combined with the corresponding versions for ceiling mounting. Available in dimmable "wireless signal" Bluetooth versions for Pan Digital or Casambi mesh network.

#### PRODUCTS CHARACTERISTICS

**High Bays** installation type **Aluminum** material Finish **Painted** Color White 120 W Power Lumen output - Full emission 7800 lm ø 90 cm. Diameter net weight 11,5 kg.