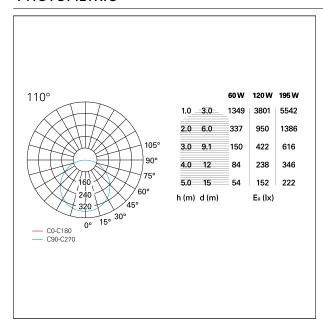

immable "wireless signal" Bluetooth versions for Pan Digital or Casambi mesh network.



Switch

1...10 / Push / DALI

#### PRODUCTS CHARACTERISTICS

**High Bays** installation type **Aluminum** material Finish **Painted** Color White 120 W Power Lumen output - Full emission 7800 lm ø 90 cm. Diameter net weight 11,5 kg.



#### **ELECTRICAL CHARACTERISTICS**

feeding 220÷240 V

driver 1...10 / Push / DALI

Insulation class Class I





# Penny

**GRF10211DM** -  $\emptyset$  90 cm. - 120 W - 7800 lm / 3000 K / CRI > 80

#### MECHANICAL CHARACTERISTICS

product IP rate IP20

## LED SOURCE DETAILS

led source typeSMD LedLight temperature3000 KCRICRI > 80

#### **DRIVER CHARACTERISTICS**

driver 1...10 / Push / DALI

#### LIGHTING DETAILS

emission Downlight optic 110°

#### **PHOTOMETRIC**