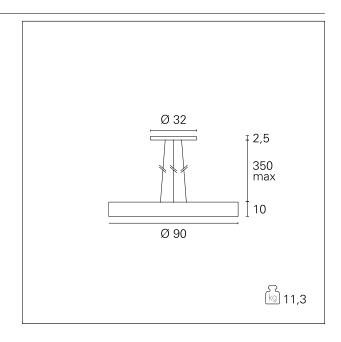

#### PRODUCTS CHARACTERISTICS

**High Bays** installation type **Aluminum** material Finish **Painted** Color White 120 W Power Lumen output - Full emission 7800 lm ø 90 cm. Diameter net weight 11,5 kg.