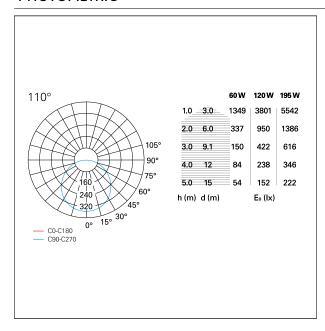

ng versions for ceiling mounting. Available in dimmable "wireless signal" Bluetooth versions for Pan Digital or Casambi mesh network.



Switch Casambi

#### PRODUCTS CHARACTERISTICS

**High Bays** installation type **Aluminum** material Finish **Painted** Color White 120 W Power Lumen output - Full emission 7800 lm ø 90 cm. Diameter net weight 11,5 kg.



## **ELECTRICAL CHARACTERISTICS**

feeding 220÷240 V
driver Casambi
Insulation class Class I





# Penny

**GRF10211CA** -  $\emptyset$  90 cm. - 120 W - 7800 lm / 3000 K / CRI > 80

## MECHANICAL CHARACTERISTICS

product IP rate IP20

## LED SOURCE DETAILS

led source typeSMD LedLight temperature3000 KCRICRI > 80

#### **DRIVER CHARACTERISTICS**

driver Casambi

#### LIGHTING DETAILS

emission Downlight optic 110°

## **PHOTOMETRIC**