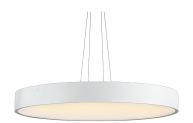

## Penny

**GRF10211CA** -  $\emptyset$  90 cm. - 120 W - 7800 lm / 3000 K / CRI > 80

## **DESCRIPTION**

Penny is made of matt white painted aluminium and is characterized by its large PMMA lower screen which lights up perfectly evenly; Penny is suspended by means of four PVC-coated steel cables adjustable in height by means of four "grip locks" mounted on the canopy. By using Penny, soft and diffused downward light effects are obtained with emissions beyond 12000 lumens in the larger diameter version; Penny is therefore particularly suitable for illuminating large rooms with uniform light, perfectly distributed and without harsh shadows. Equipped with high efficiency SMD LED sources, Penny is complete with drivers integrated in the body of the fixture and is available with On/Off control or dimmable multifunction 1...10 V, Push, DALI. Penny is available in different sizes and powers and is combined with the corresponding versions for ceiling mounting. Available in dimmable "wireless signal" Bluetooth versions for Pan Digital or Casambi mesh network.

#### PRODUCTS CHARACTERISTICS

**High Bays** installation type **Aluminum** material Finish **Painted** Color White 120 W Power Lumen output - Full emission 7800 lm ø 90 cm. Diameter net weight 11,5 kg.