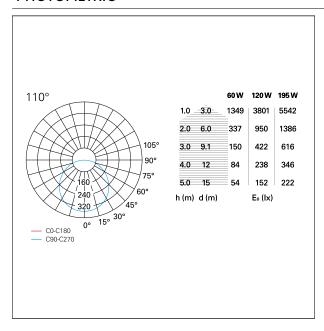

responding versions for ceiling mounting. Available in dimmable "wireless signal" Bluetooth versions for Pan Digital or Casambi mesh network.



Switch On÷Off

#### PRODUCTS CHARACTERISTICS

**High Bays** installation type **Aluminum** material Finish **Painted** Color White 60 W Power Lumen output - Full emission 3900 lm ø 60 cm. Diameter net weight 3,8 kg.



## **ELECTRICAL CHARACTERISTICS**

feeding 220÷240 V
driver On÷Off
Insulation class Class I





# Penny

**GRF10111** -  $\emptyset$  60 cm. - 60 W - 3900 lm / 3000 K / CRI > 80

## MECHANICAL CHARACTERISTICS

product IP rate IP20

## LED SOURCE DETAILS

led source typeSMD LedLight temperature3000 KCRICRI > 80

#### **DRIVER CHARACTERISTICS**

driver On÷Off

#### LIGHTING DETAILS

emission Downlight optic 110°

## **PHOTOMETRIC**