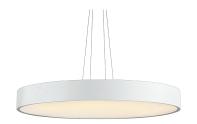

#### **DESCRIPTION**

Penny is made of matt white painted aluminium and is characterized by its large PMMA lower screen which lights up perfectly evenly; Penny is suspended by means of four PVC-coated steel cables adjustable in height by means of four "grip locks" mounted on the canopy. By using Penny, soft and diffused downward light effects are obtained with emissions beyond 12000 lumens in the larger diameter version; Penny is therefore particularly suitable for illuminating large rooms with uniform light, perfectly distributed and without harsh shadows. Equipped with high efficiency SMD LED sources, Penny is complete with drivers integrated in the body of the fixture and is available with On/Off control or dimmable multifunction 1...10 V, Push, DALI. Penny is available in different sizes and powers and is combined with the corresponding versions for ceiling mounting. Available in dimmable "wireless signal" Bluetooth versions for Pan Digital or Casambi mesh network.