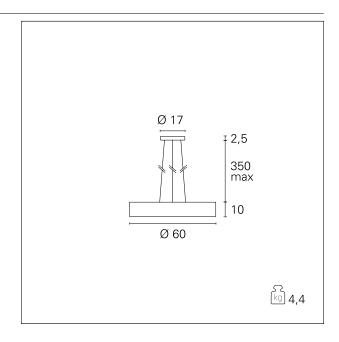

#### PRODUCTS CHARACTERISTICS

**High Bays** installation type **Aluminum** material Finish **Painted** Color White 60 W Power Lumen output - Full emission 3900 lm ø 60 cm. Diameter net weight 3,8 kg.

## MECHANICAL CHARACTERISTICS

product IP rate IP20