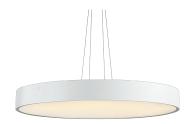

## **DESCRIPTION**

Penny is made of matt white painted aluminium and is characterized by its large PMMA lower screen which lights up perfectly evenly; Penny is suspended by means of four PVC-coated steel cables adjustable in height by means of four "grip locks" mounted on the canopy. By using Penny, soft and diffused downward light effects are obtained with emissions beyond 12000 lumens in the larger diameter version; Penny is therefore particularly suitable for illuminating large rooms with uniform light, perfectly distributed and without harsh shadows. Equipped with high efficiency SMD LED sources, Penny is complete with drivers integrated in the body of the fixture and is available with On/Off control or dimmable multifunction 1...10 V, Push, DALI. Penny is available in different sizes and powers and is combined with the corresponding versions for ceiling mounting. Available in dimmable "wireless signal" Bluetooth versions for Pan Digital or Casambi mesh network.

#### PRODUCTS CHARACTERISTICS

**High Bays** installation type **Aluminum** material Finish **Painted** Color White 60 W Power Lumen output - Full emission 3900 lm ø 60 cm. Diameter net weight 3,8 kg.