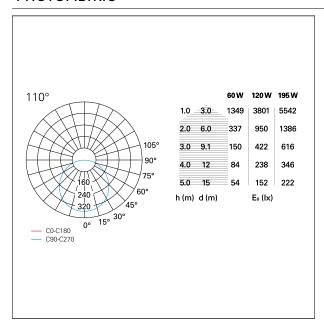

ns for ceiling mounting. Available in dimmable "wireless signal" Bluetooth versions for Pan Digital or Casambi mesh network.



Switch

Pan Digital

#### PRODUCTS CHARACTERISTICS

**High Bays** installation type **Aluminum** material Finish **Painted** Color White 60 W Power Lumen output - Full emission 3900 lm ø 60 cm. Diameter net weight 3,8 kg.



## **ELECTRICAL CHARACTERISTICS**

feeding 220÷240 V
driver Pan Digital
Insulation class Class I





# Penny

**GRF10111PD** -  $\emptyset$  60 cm. - 60 W - 3900 lm / 3000 K / CRI > 80

## MECHANICAL CHARACTERISTICS

product IP rate IP20

# LED SOURCE DETAILS

led source typeSMD LedLight temperature3000 KCRICRI > 80

#### **DRIVER CHARACTERISTICS**

driver Pan Digital

#### LIGHTING DETAILS

emission Downlight optic 110°

## **PHOTOMETRIC**