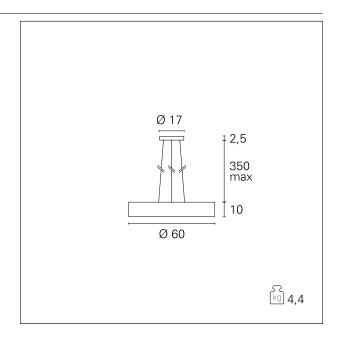

#### PRODUCTS CHARACTERISTICS

**High Bays** installation type **Aluminum** material Finish **Painted** Color White 60 W Power Lumen output - Full emission 3900 lm ø 60 cm. Diameter net weight 3,8 kg.