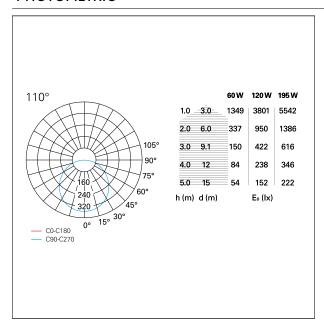

nding versions for ceiling mounting. Available in dimmable "wireless signal" Bluetooth versions for Pan Digital or Casambi mesh network.



Switch Casambi

#### PRODUCTS CHARACTERISTICS

**High Bays** installation type **Aluminum** material **Finish Painted** Color White 60 W Power Lumen output - Full emission 3900 lm ø 60 cm. Diameter net weight 3,8 kg.



## **ELECTRICAL CHARACTERISTICS**

feeding 220÷240 V
driver Casambi
Insulation class Class I





# Penny

**GRF10111CA** -  $\emptyset$  60 cm. - 60 W - 3900 lm / 3000 K / CRI > 80

## **MECHANICAL CHARACTERISTICS**

product IP rate IP20

## LED SOURCE DETAILS

led source typeSMD LedLight temperature3000 KCRICRI > 80

## **DRIVER CHARACTERISTICS**

driver Casambi

## LIGHTING DETAILS

emission Downlight optic 110°

## **PHOTOMETRIC**