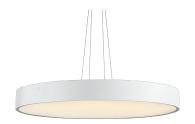

## **DESCRIPTION**

Penny is made of matt white painted aluminium and is characterized by its large PMMA lower screen which lights up perfectly evenly; Penny is suspended by means of four PVC-coated steel cables adjustable in height by means of four "grip locks" mounted on the canopy. By using Penny, soft and diffused downward light effects are obtained with emissions beyond 12000 lumens in the larger diameter version; Penny is therefore particularly suitable for illuminating large rooms with uniform light, perfectly distributed and without harsh shadows. Equipped with high efficiency SMD LED sources, Penny is complete with drivers integrated in the body of the fixture and is available with On/Off control or dimmable multifunction 1...10 V, Push, DALI. Penny is available in different sizes and powers and is combined with the corresponding versions for ceiling mounting. Available in dimmable "wireless signal" Bluetooth versions for Pan Digital or Casambi mesh network.

#### PRODUCTS CHARACTERISTICS

**High Bays** installation type **Aluminum** material **Finish Painted** Color White 60 W Power Lumen output - Full emission 3900 lm ø 60 cm. Diameter net weight 3,8 kg.