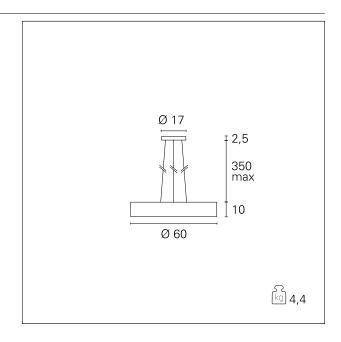

#### PRODUCTS CHARACTERISTICS

**High Bays** installation type **Aluminum** material **Finish Painted** Color White 60 W Power Lumen output - Full emission 3900 lm ø 60 cm. Diameter net weight 3,8 kg.

## **MECHANICAL CHARACTERISTICS**

product IP rate IP20