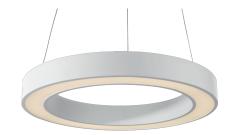

## **DESCRIPTION**

Bike is made of matt white painted aluminium and is complete with lower PMMA screen; the pendant version is installed by means of three steel cables covered with transparent sheath and adjustable in height thanks to the three "grip locks" positioned on the body of the appliance. Bike allows you to create soft and diffused down light effects and is particularly suitable for general lighting of medium or large indoor ambients. The high efficiency SMD LED source is powered by the driver integrated in the fixture which can be On/Off or dimmable multifunction 1... 10V, Push, DALI controlled. Bike is available in different sizes and powers and can be combined with the corresponding versions for ceiling mounting. Available in dimmable "wireless signal" Bluetooth versions for Pan Digital or Casambi mesh network.

## Bike

**GRF09311** -  $\emptyset$  110 cm. - 120 W - 7200 lm / 3000 K / CRI > 80