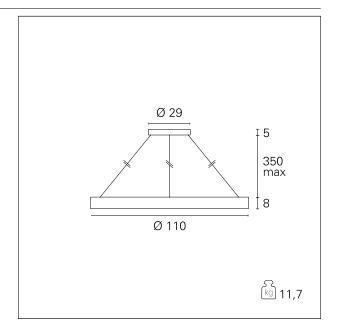

### PRODUCTS CHARACTERISTICS

**High Bays** installation type **Aluminum** material Finish **Painted** Color White 120 W Power Lumen output - Full emission 7200 Im ø 110 cm. Diameter net weight 11,7 kg.

# Bike

**GRF09311** -  $\emptyset$  110 cm. - 120 W - 7200 lm / 3000 K / CRI > 80

product IP rate IP20