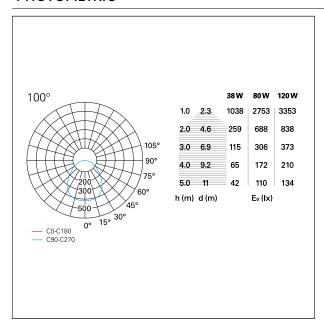

esponding versions for ceiling mounting. Available in dimmable "wireless signal" Bluetooth versions for Pan Digital or Casambi mesh network.



Switch On÷Off

### PRODUCTS CHARACTERISTICS

**High Bays** installation type **Aluminum** material Finish **Painted** Color White 120 W Power Lumen output - Full emission 7200 Im ø 110 cm. Diameter net weight 11,7 kg.



## **ELECTRICAL CHARACTERISTICS**

feeding 220÷240 V
driver On÷Off
Insulation class Class I

#### MECHANICAL CHARACTERISTICS





# Bike

**GRF09311** -  $\emptyset$  110 cm. - 120 W - 7200 lm / 3000 K / CRI > 80

product IP rate IP20

## LED SOURCE DETAILS

led source typeSMD LedLight temperature3000 KCRICRI > 80

## **DRIVER CHARACTERISTICS**

driver On÷Off

## LIGHTING DETAILS

emission Downlight optic 100°

## **PHOTOMETRIC**