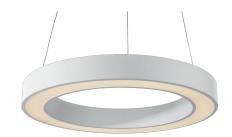

# **DESCRIPTION**

Bike is made of matt white painted aluminium and is complete with lower PMMA screen; the pendant version is installed by means of three steel cables covered with transparent sheath and adjustable in height thanks to the three "grip locks" positioned on the body of the appliance. Bike allows you to create soft and diffused down light effects and is particularly suitable for general lighting of medium or large indoor ambients. The high efficiency SMD LED source is powered by the driver integrated in the fixture which can be On/Off or dimmable multifunction 1... 10V, Push, DALI controlled. Bike is available in different sizes and powers and can be combined with the corresponding versions for ceiling mounting. Available in dimmable "wireless signal" Bluetooth versions for Pan Digital or Casambi mesh network.

### PRODUCTS CHARACTERISTICS

**High Bays** installation type **Aluminum** material Finish **Painted** Color White 120 W Power Lumen output - Full emission 7200 Im ø 110 cm. Diameter net weight 11,7 kg.