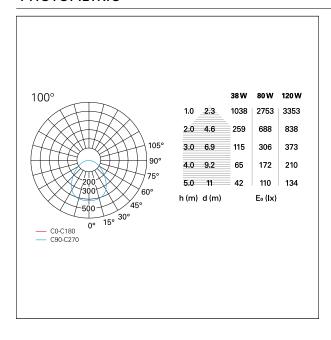

rsions for ceiling mounting. Available in dimmable "wireless signal" Bluetooth versions for Pan Digital or Casambi mesh network.



Switch Pan Digital

### PRODUCTS CHARACTERISTICS

**High Bays** installation type **Aluminum** material Finish **Painted** Color White 120 W Power Lumen output - Full emission 7200 Im ø 110 cm. Diameter net weight 11,7 kg.



# **ELECTRICAL CHARACTERISTICS**

feeding 220÷240 V
driver Pan Digital
Insulation class Class I

#### MECHANICAL CHARACTERISTICS





# Bike

**GRF09311PD** -  $\emptyset$  110 cm. - 120 W - 7200 lm / 3000 K / CRI > 80

product IP rate IP20

# LED SOURCE DETAILS

led source typeSMD LedLight temperature3000 KCRICRI > 80

# **DRIVER CHARACTERISTICS**

driver Pan Digital

# LIGHTING DETAILS

emission Downlight optic 100°

# **PHOTOMETRIC**