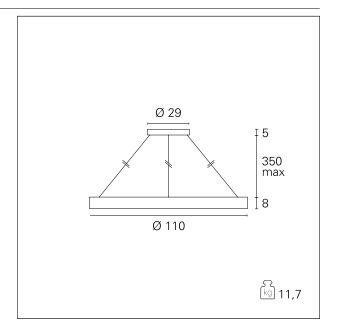

### PRODUCTS CHARACTERISTICS

**High Bays** installation type **Aluminum** material Finish **Painted** Color White 120 W Power Lumen output - Full emission 7200 Im ø 110 cm. Diameter net weight 11,7 kg.