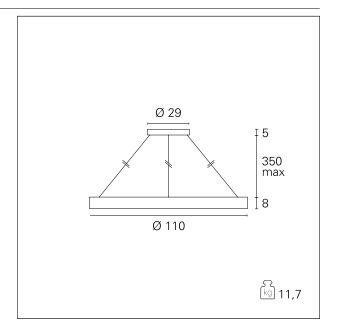

#### PRODUCTS CHARACTERISTICS

**High Bays** installation type **Aluminum** material Finish **Painted** Color White 120 W Power Lumen output - Full emission 7200 Im ø 110 cm. Diameter net weight 11,7 kg.