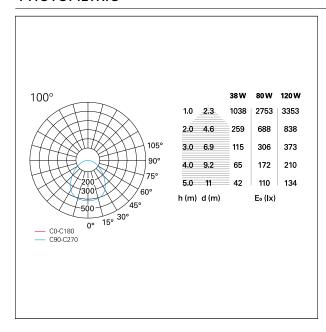

le in dimmable "wireless signal" Bluetooth versions for Pan Digital or Casambi mesh network.



Switch 1...10 / Push / DALI

#### PRODUCTS CHARACTERISTICS

**High Bays** installation type **Aluminum** material Finish **Painted** Color White 120 W Power Lumen output - Full emission 7200 Im ø 110 cm. Diameter net weight 11,7 kg.



## **ELECTRICAL CHARACTERISTICS**

feeding 220÷240 V

driver 1...10 / Push / DALI

Insulation class Class I

#### MECHANICAL CHARACTERISTICS





# Bike

**GRF09311DM** -  $\emptyset$  110 cm. - 120 W - 7200 lm / 3000 K / CRI > 80

product IP rate IP20

## LED SOURCE DETAILS

led source typeSMD LedLight temperature3000 KCRICRI > 80

## **DRIVER CHARACTERISTICS**

driver 1...10 / Push / DALI

## LIGHTING DETAILS

emission Downlight optic 100°

### **PHOTOMETRIC**