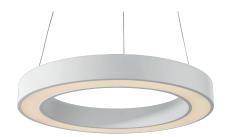

## Bike

**GRF09311DM** - ø 110 cm. - 120 W - 7200 lm / 3000 K / CRI > 80

## **DESCRIPTION**

Bike is made of matt white painted aluminium and is complete with lower PMMA screen; the pendant version is installed by means of three steel cables covered with transparent sheath and adjustable in height thanks to the three "grip locks" positioned on the body of the appliance. Bike allows you to create soft and diffused down light effects and is particularly suitable for general lighting of medium or large indoor ambients. The high efficiency SMD LED source is powered by the driver integrated in the fixture which can be On/Off or dimmable multifunction 1... 10V, Push, DALI controlled. Bike is available in different sizes and powers and can be combined with the corresponding versions for ceiling mounting. Available in dimmable "wireless signal" Bluetooth versions for Pan Digital or Casambi mesh network.