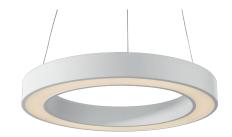

## **DESCRIPTION**

Bike is made of matt white painted aluminium and is complete with lower PMMA screen; the pendant version is installed by means of three steel cables covered with transparent sheath and adjustable in height thanks to the three "grip locks" positioned on the body of the appliance. Bike allows you to create soft and diffused down light effects and is particularly suitable for general lighting of medium or large indoor ambients. The high efficiency SMD LED source is powered by the driver integrated in the fixture which can be On/Off or dimmable multifunction 1... 10V, Push, DALI controlled. Bike is available in different sizes and powers and can be combined with the corresponding versions for ceiling mounting. Available in dimmable "wireless signal" Bluetooth versions for Pan Digital or Casambi mesh network.