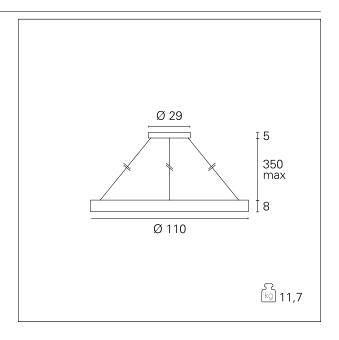

### PRODUCTS CHARACTERISTICS

| installation type            | High Bays |
|------------------------------|-----------|
| material                     | Aluminum  |
| Finish                       | Painted   |
| Color                        | White     |
| Power                        | 120 W     |
| Lumen output - Full emission | 7200 lm   |
| Diameter                     | ø 110 cm. |
| net weight                   | 11,7 kg.  |