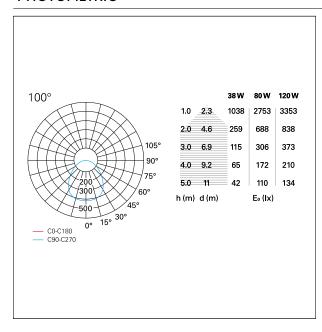

------------------------------|-----------|
| material                     | Aluminum  |
| Finish                       | Painted   |
| Color                        | White     |
| Power                        | 120 W     |
| Lumen output - Full emission | 7200 lm   |
| Diameter                     | ø 110 cm. |
| net weight                   | 11,7 kg.  |



## **ELECTRICAL CHARACTERISTICS**

feeding 220÷240 V
driver Casambi
Insulation class Class I

#### MECHANICAL CHARACTERISTICS





# Bike

**GRF09311CA** -  $\emptyset$  110 cm. - 120 W - 7200 lm / 3000 K / CRI > 80

product IP rate IP20

## LED SOURCE DETAILS

led source typeSMD LedLight temperature3000 KCRICRI > 80

# **DRIVER CHARACTERISTICS**

driver Casambi

## LIGHTING DETAILS

emission Downlight optic 100°

## **PHOTOMETRIC**