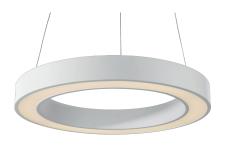

## Bike

GRF09211PD - ø 80 cm. - 80 W - 4800 lm / 3000 K / CRI > 80

### DESCRIPTION

Bike is made of matt white painted aluminium and is complete with lower PMMA screen; the pendant version is installed by means of three steel cables covered with transparent sheath and adjustable in height thanks to the three "grip locks" positioned on the body of the appliance. Bike allows you to create soft and diffused down light effects and is particularly suitable for general lighting of medium or large indoor ambients. The high efficiency SMD LED source is powered by the driver integrated in the fixture which can be On/Off or dimmable multifunction 1... 10V, Push, DALI controlled. Bike is available in different sizes and powers and can be combined with the corresponding versions for ceiling mounting. Available in dimmable "wireless signal" Bluetooth versions for Pan Digital or Casambi mesh network.

# Bike