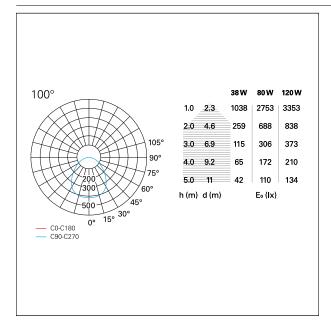

## **GRF09211PD** - ø 80 cm. - 80 W - 4800 lm / 3000 K / CRI > 80

| product IP rate                             | IP20                          |  |
|---------------------------------------------|-------------------------------|--|
| LED SOURCE DETAILS                          |                               |  |
| led source type<br>Light temperature<br>CRI | SMD Led<br>3000 K<br>CRI > 80 |  |
| DRIVER CHARACTERISTIC                       | 5                             |  |
| driver                                      | Pan Digital                   |  |
| LIGHTING DETAILS                            |                               |  |
| emission<br>optic                           | Downlight<br>100°             |  |
| PHOTOMETRIC                                 |                               |  |