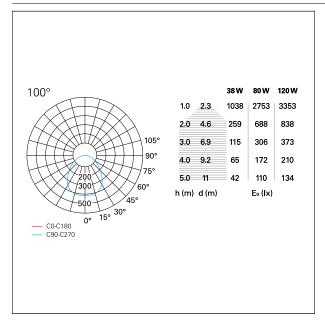

### PHOTOMETRIC

## ${\bf GRF09211DM}$ – ø 80 cm. – 80 W – 4800 lm / 3000 K / CRI > 80

| product IP rate                      | IP20              |  |
|--------------------------------------|-------------------|--|
| LED SOURCE DETAILS                   |                   |  |
| led source type<br>Light temperature | SMD Led<br>3000 K |  |
| CRI                                  | CRI > 80          |  |
| DRIVER CHARACTERISTIC                | S                 |  |
| driver                               | 110 / Push / DALI |  |
| LIGHTING DETAILS                     |                   |  |
| emission                             | Downlight         |  |
| optic                                | 100°              |  |
| PLIOTOMETRIC                         |                   |  |