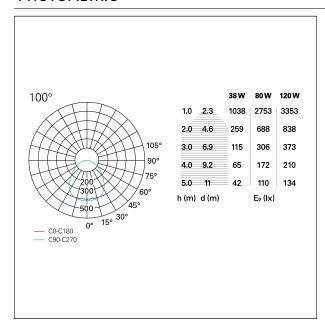

|------------------------------|-----------|
| material                     | Aluminum  |
| Finish                       | Painted   |
| Color                        | White     |
| Power                        | 80 W      |
| Lumen output - Full emission | 4800 lm   |
| Diameter                     | ø 80 cm.  |
| net weight                   | 6,4 kg.   |



## **ELECTRICAL CHARACTERISTICS**

feeding 220÷240 V
driver Casambi
Insulation class Class I

#### MECHANICAL CHARACTERISTICS





# Bike

**GRF09211CA** -  $\emptyset$  80 cm. - 80 W - 4800 lm / 3000 K / CRI > 80

product IP rate IP20

## LED SOURCE DETAILS

led source typeSMD LedLight temperature3000 KCRICRI > 80

# **DRIVER CHARACTERISTICS**

driver Casambi

## LIGHTING DETAILS

emission Downlight optic 100°

## **PHOTOMETRIC**