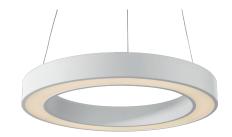

# Bike

**GRF09211CA** -  $\emptyset$  80 cm. - 80 W - 4800 lm / 3000 K / CRI > 80

## **DESCRIPTION**

Bike is made of matt white painted aluminium and is complete with lower PMMA screen; the pendant version is installed by means of three steel cables covered with transparent sheath and adjustable in height thanks to the three "grip locks" positioned on the body of the appliance. Bike allows you to create soft and diffused down light effects and is particularly suitable for general lighting of medium or large indoor ambients. The high efficiency SMD LED source is powered by the driver integrated in the fixture which can be On/Off or dimmable multifunction 1... 10V, Push, DALI controlled. Bike is available in different sizes and powers and can be combined with the corresponding versions for ceiling mounting. Available in dimmable "wireless signal" Bluetooth versions for Pan Digital or Casambi mesh network.