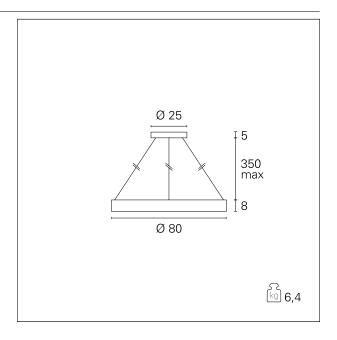

### PRODUCTS CHARACTERISTICS

| installation type            | High Bays |
|------------------------------|-----------|
| material                     | Aluminum  |
| Finish                       | Painted   |
| Color                        | White     |
| Power                        | 80 W      |
| Lumen output - Full emission | 4800 lm   |
| Diameter                     | ø 80 cm.  |
| net weight                   | 6,4 kg.   |