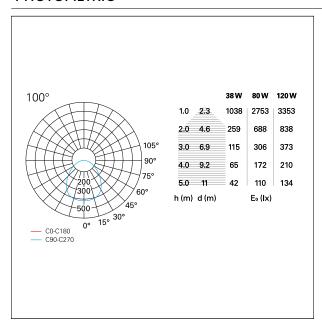

rsions for ceiling mounting. Available in dimmable "wireless signal" Bluetooth versions for Pan Digital or Casambi mesh network.



Switch Pan Digital

### PRODUCTS CHARACTERISTICS

**High Bays** installation type **Aluminum** material Finish **Painted** White Color 38 W Power Lumen output - Full emission 2280 lm ø 50 cm. Diameter net weight 3,5 kg.



## **ELECTRICAL CHARACTERISTICS**

feeding 220÷240 V
driver Pan Digital
Insulation class Class I

#### MECHANICAL CHARACTERISTICS





# Bike

**GRF09111PD** -  $\emptyset$  50 cm. - 38 W - 2280 lm / 3000 K / CRI > 80

product IP rate IP20

## LED SOURCE DETAILS

led source typeSMD LedLight temperature3000 KCRICRI > 80

## **DRIVER CHARACTERISTICS**

driver Pan Digital

## LIGHTING DETAILS

emission Downlight optic 100°

## **PHOTOMETRIC**