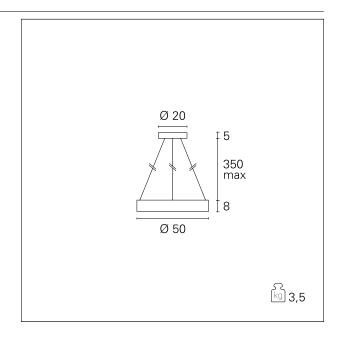

### PRODUCTS CHARACTERISTICS

**High Bays** installation type **Aluminum** material Finish **Painted** White Color 38 W Power Lumen output - Full emission 2280 lm ø 50 cm. Diameter net weight 3,5 kg.

#### MECHANICAL CHARACTERISTICS