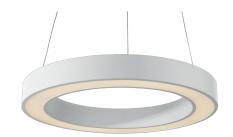

## Bike

**GRF09111PD** -  $\emptyset$  50 cm. - 38 W - 2280 lm / 3000 K / CRI > 80

## **DESCRIPTION**

Bike is made of matt white painted aluminium and is complete with lower PMMA screen; the pendant version is installed by means of three steel cables covered with transparent sheath and adjustable in height thanks to the three "grip locks" positioned on the body of the appliance. Bike allows you to create soft and diffused down light effects and is particularly suitable for general lighting of medium or large indoor ambients. The high efficiency SMD LED source is powered by the driver integrated in the fixture which can be On/Off or dimmable multifunction 1... 10V, Push, DALI controlled. Bike is available in different sizes and powers and can be combined with the corresponding versions for ceiling mounting. Available in dimmable "wireless signal" Bluetooth versions for Pan Digital or Casambi mesh network.

### PRODUCTS CHARACTERISTICS

**High Bays** installation type **Aluminum** material Finish **Painted** White Color 38 W Power Lumen output - Full emission 2280 lm ø 50 cm. Diameter net weight 3,5 kg.