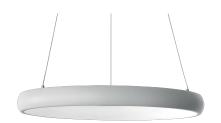

### **DESCRIPTION**

Corona is made of matt white painted aluminium and is equipped with a diffusing screen in PMMA for soft and diffused light effects. The curvature of the aluminium body perfectly matches the curvature of the internal PMMA screen and creates a unique shape with a soft and contemporary design. Corona is installed in suspension by means of three steel cables covered with transparent sheath and adjustable in height thanks to the three "grip locks" positioned on the body of the appliance. The high efficiency SMD LED source is powered by the driver integrated in the fixture and can be On/Off or dimmable multifunction with 1... 10V, Push, DALI control. Corona is available in different sizes and powers and is combined with versions for ceiling installation. Available in dimmable "wireless signal" Bluetooth versions for Pan Digital or Casambi mesh network.