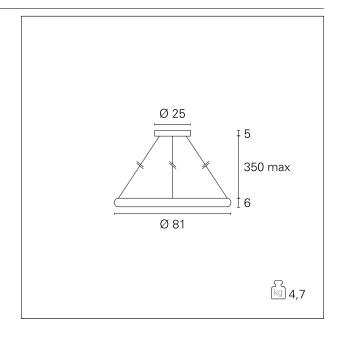

### Corona

**GRF07311** -  $\emptyset$  81 cm. - 80 W - 4800 lm / 3000 K / CRI > 80

#### PRODUCTS CHARACTERISTICS

**High Bays** installation type **Aluminum** material Finish **Painted** Color White 80 W Power Lumen output - Full emission 4800 lm ø 81 cm. Diameter 4,7 kg. net weight