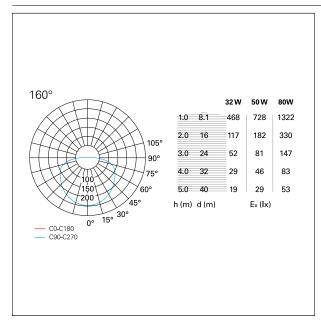

d with versions for ceiling installation. Available in dimmable "wireless signal" Bluetooth versions for Pan Digital or Casambi mesh network.



Switch On÷Off

#### PRODUCTS CHARACTERISTICS

**High Bays** installation type **Aluminum** material Finish **Painted** Color White 80 W Power Lumen output - Full emission 4800 lm ø 81 cm. Diameter 4,7 kg. net weight



## **ELECTRICAL CHARACTERISTICS**

feeding 220÷240 V
driver On÷Off
Insulation class Class I





# Corona

**GRF07311** -  $\emptyset$  81 cm. - 80 W - 4800 lm / 3000 K / CRI > 80

### MECHANICAL CHARACTERISTICS

product IP rate IP20

### LED SOURCE DETAILS

led source typeSMD LedLight temperature3000 KCRICRI > 80

# **DRIVER CHARACTERISTICS**

driver On÷Off

### LIGHTING DETAILS

emission Downlight optic 160°

### **PHOTOMETRIC**