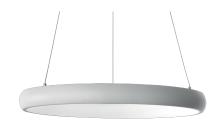

### Corona

**GRF07311DM** -  $\emptyset$  81 cm. - 80 W - 4800 lm / 3000 K / CRI > 80

### **DESCRIPTION**

Corona is made of matt white painted aluminium and is equipped with a diffusing screen in PMMA for soft and diffused light effects. The curvature of the aluminium body perfectly matches the curvature of the internal PMMA screen and creates a unique shape with a soft and contemporary design. Corona is installed in suspension by means of three steel cables covered with transparent sheath and adjustable in height thanks to the three "grip locks" positioned on the body of the appliance. The high efficiency SMD LED source is powered by the driver integrated in the fixture and can be On/Off or dimmable multifunction with 1... 10V, Push, DALI control. Corona is available in different sizes and powers and is combined with versions for ceiling installation. Available in dimmable "wireless signal" Bluetooth versions for Pan Digital or Casambi mesh network.