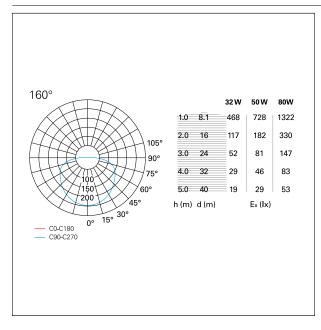

tion. Available in dimmable "wireless signal" Bluetooth versions for Pan Digital or Casambi mesh network.



Switch

1...10 / Push / DALI

#### PRODUCTS CHARACTERISTICS

installation type
material
Finish
Color
Power
Lumen output - Full emission
Diameter
net weight

High Bays Aluminum Painted White 80 W 4800 Im ø 81 cm. 4,7 kg.



## **ELECTRICAL CHARACTERISTICS**

feeding 220÷240 V

driver 1...10 / Push / DALI

Insulation class Class I





# Corona

**GRF07311DM** -  $\emptyset$  81 cm. - 80 W - 4800 lm / 3000 K / CRI > 80

### MECHANICAL CHARACTERISTICS

product IP rate IP20

#### LED SOURCE DETAILS

led source typeSMD LedLight temperature3000 KCRICRI > 80

# **DRIVER CHARACTERISTICS**

driver 1...10 / Push / DALI

### LIGHTING DETAILS

emission Downlight optic 160°

## **PHOTOMETRIC**