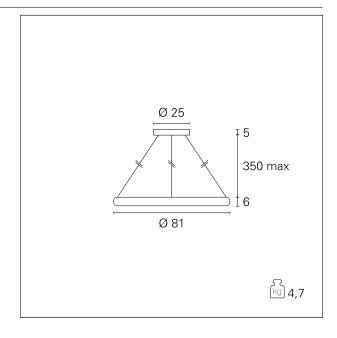

#### PRODUCTS CHARACTERISTICS

installation type
material
Finish
Color
Power
Lumen output - Full emission
Diameter
net weight

High Bays Aluminum Painted White 80 W 4800 Im ø 81 cm. 4,7 kg.