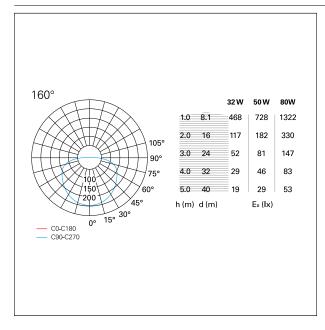

with versions for ceiling installation. Available in dimmable "wireless signal" Bluetooth versions for Pan Digital or Casambi mesh network.



Switch Casambi

#### PRODUCTS CHARACTERISTICS

**High Bays** installation type **Aluminum** material Finish **Painted** Color White 80 W Power Lumen output - Full emission 4800 lm ø 81 cm. Diameter 4,7 kg. net weight



# **ELECTRICAL CHARACTERISTICS**

feeding 220÷240 V
driver Casambi
Insulation class Class I





# Corona

**GRF07311CA** -  $\emptyset$  81 cm. - 80 W - 4800 lm / 3000 K / CRI > 80

## MECHANICAL CHARACTERISTICS

product IP rate IP20

#### LED SOURCE DETAILS

led source typeSMD LedLight temperature3000 KCRICRI > 80

# **DRIVER CHARACTERISTICS**

driver Casambi

## LIGHTING DETAILS

emission Downlight optic 160°

## **PHOTOMETRIC**