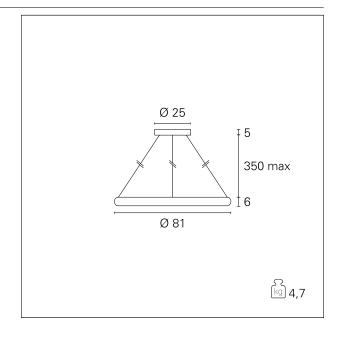

#### PRODUCTS CHARACTERISTICS

**High Bays** installation type **Aluminum** material Finish **Painted** Color White 80 W Power Lumen output - Full emission 4800 lm ø 81 cm. Diameter 4,7 kg. net weight

## MECHANICAL CHARACTERISTICS

product IP rate IP20