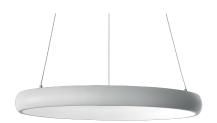

## **DESCRIPTION**

Corona is made of matt white painted aluminium and is equipped with a diffusing screen in PMMA for soft and diffused light effects. The curvature of the aluminium body perfectly matches the curvature of the internal PMMA screen and creates a unique shape with a soft and contemporary design. Corona is installed in suspension by means of three steel cables covered with transparent sheath and adjustable in height thanks to the three "grip locks" positioned on the body of the appliance. The high efficiency SMD LED source is powered by the driver integrated in the fixture and can be On/Off or dimmable multifunction with 1... 10V, Push, DALI control. Corona is available in different sizes and powers and is combined with versions for ceiling installation. Available in dimmable "wireless signal" Bluetooth versions for Pan Digital or Casambi mesh network.

#### PRODUCTS CHARACTERISTICS

**High Bays** installation type **Aluminum** material Finish **Painted** Color White 80 W Power Lumen output - Full emission 4800 lm ø 81 cm. Diameter 4,7 kg. net weight