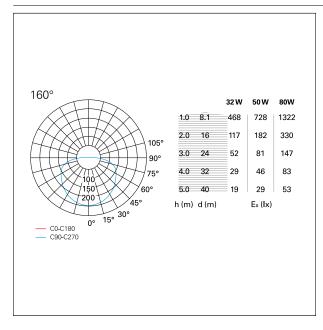

ned with versions for ceiling installation. Available in dimmable "wireless signal" Bluetooth versions for Pan Digital or Casambi mesh network.



Switch On÷Off

#### PRODUCTS CHARACTERISTICS

**High Bays** installation type **Aluminum** material Finish **Painted** Color White 50 W Power Lumen output - Full emission 3000 Im ø 61 cm. Diameter net weight 3,3 kg.



# **ELECTRICAL CHARACTERISTICS**

feeding 220÷240 V
driver On÷Off
Insulation class Class I





# Corona

**GRF07211** -  $\emptyset$  61 cm. - 50 W - 3000 lm / 3000 K / CRI > 80

### MECHANICAL CHARACTERISTICS

product IP rate IP20

### LED SOURCE DETAILS

led source typeSMD LedLight temperature3000 KCRICRI > 80

# **DRIVER CHARACTERISTICS**

driver On÷Off

### LIGHTING DETAILS

emission Downlight optic 160°

## **PHOTOMETRIC**