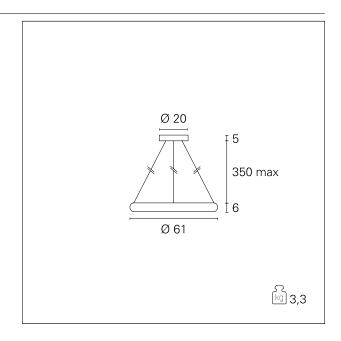

#### PRODUCTS CHARACTERISTICS

**High Bays** installation type **Aluminum** material Finish **Painted** Color White 50 W Power Lumen output - Full emission 3000 Im ø 61 cm. Diameter net weight 3,3 kg.