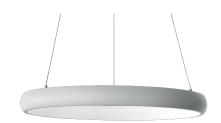

### **DESCRIPTION**

Corona is made of matt white painted aluminium and is equipped with a diffusing screen in PMMA for soft and diffused light effects. The curvature of the aluminium body perfectly matches the curvature of the internal PMMA screen and creates a unique shape with a soft and contemporary design. Corona is installed in suspension by means of three steel cables covered with transparent sheath and adjustable in height thanks to the three "grip locks" positioned on the body of the appliance. The high efficiency SMD LED source is powered by the driver integrated in the fixture and can be On/Off or dimmable multifunction with 1... 10V, Push, DALI control. Corona is available in different sizes and powers and is combined with versions for ceiling installation. Available in dimmable "wireless signal" Bluetooth versions for Pan Digital or Casambi mesh network.

#### PRODUCTS CHARACTERISTICS

**High Bays** installation type **Aluminum** material Finish **Painted** Color White 50 W Power Lumen output - Full emission 3000 Im ø 61 cm. Diameter net weight 3,3 kg.