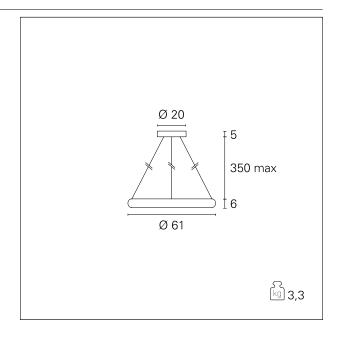

### Corona

**GRF07211DM** -  $\emptyset$  61 cm. - 50 W - 3000 lm / 3000 K / CRI > 80

#### PRODUCTS CHARACTERISTICS

installation type
material
Finish
Color
Power
Lumen output - Full emission
Diameter
net weight

High Bays Aluminum Painted White 50 W 3000 Im ø 61 cm. 3,3 kg.