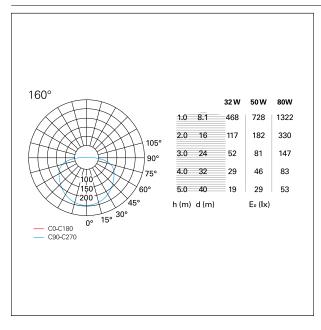

tion. Available in dimmable "wireless signal" Bluetooth versions for Pan Digital or Casambi mesh network.



Switch

1...10 / Push / DALI

#### PRODUCTS CHARACTERISTICS

installation type
material
Finish
Color
Power
Lumen output - Full emission
Diameter
net weight

High Bays Aluminum Painted White 50 W 3000 Im ø 61 cm. 3,3 kg.



## **ELECTRICAL CHARACTERISTICS**

feeding 220÷240 V

driver 1...10 / Push / DALI

Insulation class Class I





# Corona

**GRF07211DM** -  $\emptyset$  61 cm. - 50 W - 3000 lm / 3000 K / CRI > 80

### MECHANICAL CHARACTERISTICS

product IP rate IP20

#### LED SOURCE DETAILS

led source typeSMD LedLight temperature3000 KCRICRI > 80

# **DRIVER CHARACTERISTICS**

driver 1...10 / Push / DALI

### LIGHTING DETAILS

emission Downlight optic 160°

## **PHOTOMETRIC**