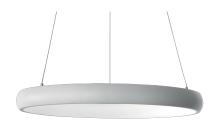

### **DESCRIPTION**

Corona is made of matt white painted aluminium and is equipped with a diffusing screen in PMMA for soft and diffused light effects. The curvature of the aluminium body perfectly matches the curvature of the internal PMMA screen and creates a unique shape with a soft and contemporary design. Corona is installed in suspension by means of three steel cables covered with transparent sheath and adjustable in height thanks to the three "grip locks" positioned on the body of the appliance. The high efficiency SMD LED source is powered by the driver integrated in the fixture and can be On/Off or dimmable multifunction with 1... 10V, Push, DALI control. Corona is available in different sizes and powers and is combined with versions for ceiling installation. Available in dimmable "wireless signal" Bluetooth versions for Pan Digital or Casambi mesh network.