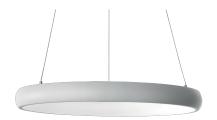

### **DESCRIPTION**

Corona is made of matt white painted aluminium and is equipped with a diffusing screen in PMMA for soft and diffused light effects. The curvature of the aluminium body perfectly matches the curvature of the internal PMMA screen and creates a unique shape with a soft and contemporary design. Corona is installed in suspension by means of three steel cables covered with transparent sheath and adjustable in height thanks to the three "grip locks" positioned on the body of the appliance. The high efficiency SMD LED source is powered by the driver integrated in the fixture and can be On/Off or dimmable multifunction with 1... 10V, Push, DALI control. Corona is available in different sizes and powers and is combined with versions for ceiling installation. Available in dimmable "wireless signal" Bluetooth versions for Pan Digital or Casambi mesh network.

#### PRODUCTS CHARACTERISTICS

**High Bays** installation type **Aluminum** material Finish **Painted** Color White 50 W Power Lumen output - Full emission 3000 Im ø 61 cm. Diameter net weight 3,3 kg.