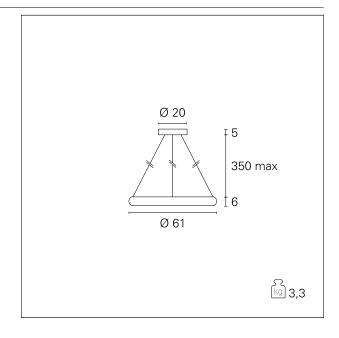

#### PRODUCTS CHARACTERISTICS

**High Bays** installation type **Aluminum** material Finish **Painted** Color White 50 W Power Lumen output - Full emission 3000 Im ø 61 cm. Diameter net weight 3,3 kg.

### MECHANICAL CHARACTERISTICS

product IP rate IP20