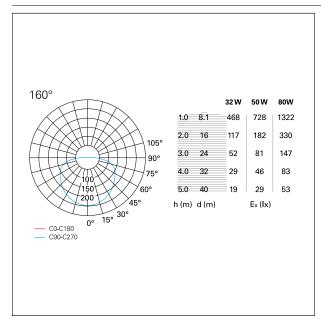

ith versions for ceiling installation. Available in dimmable "wireless signal" Bluetooth versions for Pan Digital or Casambi mesh network.



Switch Casambi

#### PRODUCTS CHARACTERISTICS

**High Bays** installation type **Aluminum** material Finish **Painted** Color White 50 W Power Lumen output - Full emission 3000 Im ø 61 cm. Diameter net weight 3,3 kg.



# **ELECTRICAL CHARACTERISTICS**

feeding 220÷240 V
driver Casambi
Insulation class Class I





# Corona

**GRF07211CA** -  $\emptyset$  61 cm. - 50 W - 3000 lm / 3000 K / CRI > 80

### MECHANICAL CHARACTERISTICS

product IP rate IP20

### LED SOURCE DETAILS

led source typeSMD LedLight temperature3000 KCRICRI > 80

# **DRIVER CHARACTERISTICS**

driver Casambi

### LIGHTING DETAILS

emission Downlight optic 160°

## **PHOTOMETRIC**