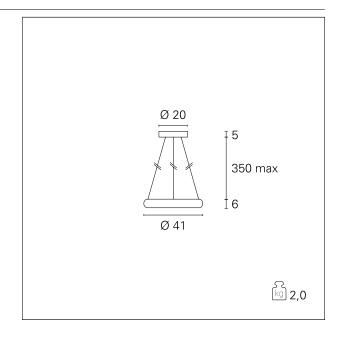

### Corona

**GRF07111** -  $\emptyset$  41 cm. - 32 W - 1920 lm / 3000 K / CRI > 80

#### PRODUCTS CHARACTERISTICS

**High Bays** installation type **Aluminum** material Finish **Painted** Color White 32 W Power Lumen output - Full emission 1920 lm ø 41 cm. Diameter net weight 2 kg.