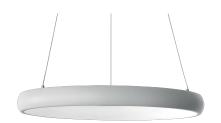

### **DESCRIPTION**

Corona is made of matt white painted aluminium and is equipped with a diffusing screen in PMMA for soft and diffused light effects. The curvature of the aluminium body perfectly matches the curvature of the internal PMMA screen and creates a unique shape with a soft and contemporary design. Corona is installed in suspension by means of three steel cables covered with transparent sheath and adjustable in height thanks to the three "grip locks" positioned on the body of the appliance. The high efficiency SMD LED source is powered by the driver integrated in the fixture and can be On/Off or dimmable multifunction with 1... 10V, Push, DALI control. Corona is available in different sizes and powers and is combined with versions for ceiling installation. Available in dimmable "wireless signal" Bluetooth versions for Pan Digital or Casambi mesh network.

#### PRODUCTS CHARACTERISTICS

**High Bays** installation type **Aluminum** material Finish **Painted** Color White 32 W Power Lumen output - Full emission 1920 lm ø 41 cm. Diameter net weight 2 kg.