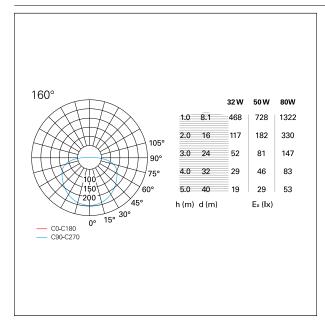

bined with versions for ceiling installation. Available in dimmable "wireless signal" Bluetooth versions for Pan Digital or Casambi mesh network.



Switch On÷Off

#### PRODUCTS CHARACTERISTICS

**High Bays** installation type **Aluminum** material Finish **Painted** Color White 32 W Power Lumen output - Full emission 1920 lm ø 41 cm. Diameter net weight 2 kg.



# **ELECTRICAL CHARACTERISTICS**

feeding 220÷240 V
driver On÷Off
Insulation class Class I





# Corona

**GRF07111** -  $\emptyset$  41 cm. - 32 W - 1920 lm / 3000 K / CRI > 80

### MECHANICAL CHARACTERISTICS

product IP rate IP20

### LED SOURCE DETAILS

led source typeSMD LedLight temperature3000 KCRICRI > 80

# **DRIVER CHARACTERISTICS**

driver On÷Off

### LIGHTING DETAILS

emission Downlight optic 160°

## **PHOTOMETRIC**