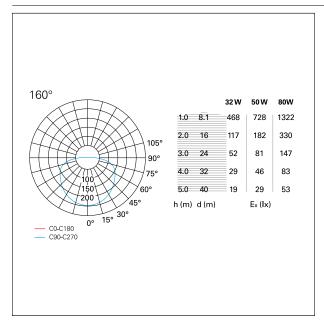

ns for ceiling installation. Available in dimmable "wireless signal" Bluetooth versions for Pan Digital or Casambi mesh network.



Switch Pan Digital

#### PRODUCTS CHARACTERISTICS

**High Bays** installation type **Aluminum** material Finish **Painted** Color White 32 W Power Lumen output - Full emission 1920 lm ø 41 cm. Diameter net weight 2 kg.



# **ELECTRICAL CHARACTERISTICS**

feeding 220÷240 V
driver Pan Digital
Insulation class Class I





# Corona

**GRF07111PD** -  $\emptyset$  41 cm. - 32 W - 1920 lm / 3000 K / CRI > 80

### MECHANICAL CHARACTERISTICS

product IP rate IP20

### LED SOURCE DETAILS

led source typeSMD LedLight temperature3000 KCRICRI > 80

# **DRIVER CHARACTERISTICS**

driver Pan Digital

### LIGHTING DETAILS

emission Downlight optic 160°

## **PHOTOMETRIC**