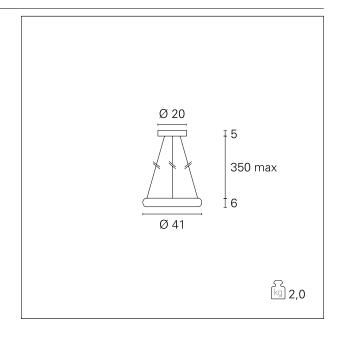

#### PRODUCTS CHARACTERISTICS

**High Bays** installation type **Aluminum** material Finish **Painted** Color White 32 W Power Lumen output - Full emission 1920 lm ø 41 cm. Diameter net weight 2 kg.