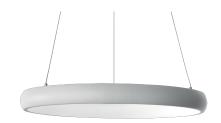

### **DESCRIPTION**

Corona is made of matt white painted aluminium and is equipped with a diffusing screen in PMMA for soft and diffused light effects. The curvature of the aluminium body perfectly matches the curvature of the internal PMMA screen and creates a unique shape with a soft and contemporary design. Corona is installed in suspension by means of three steel cables covered with transparent sheath and adjustable in height thanks to the three "grip locks" positioned on the body of the appliance. The high efficiency SMD LED source is powered by the driver integrated in the fixture and can be On/Off or dimmable multifunction with 1... 10V, Push, DALI control. Corona is available in different sizes and powers and is combined with versions for ceiling installation. Available in dimmable "wireless signal" Bluetooth versions for Pan Digital or Casambi mesh network.