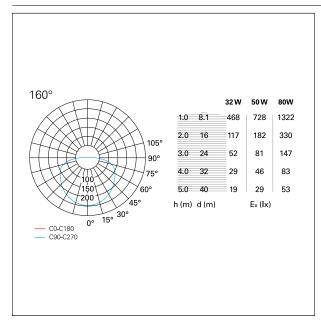

ilable in dimmable "wireless signal" Bluetooth versions for Pan Digital or Casambi mesh network.



Switch

1...10 / Push / DALI

#### PRODUCTS CHARACTERISTICS

**High Bays** installation type **Aluminum** material Finish **Painted** Color White 32 W Power Lumen output - Full emission 1920 lm ø 41 cm. Diameter net weight 2 kg.



## **ELECTRICAL CHARACTERISTICS**

feeding 220÷240 V

driver 1...10 / Push / DALI

Insulation class Class I





# Corona

**GRF07111DM** -  $\emptyset$  41 cm. - 32 W - 1920 lm / 3000 K / CRI > 80

### MECHANICAL CHARACTERISTICS

product IP rate IP20

### LED SOURCE DETAILS

led source typeSMD LedLight temperature3000 KCRICRI > 80

# **DRIVER CHARACTERISTICS**

driver 1...10 / Push / DALI

### LIGHTING DETAILS

emission Downlight optic 160°

### **PHOTOMETRIC**