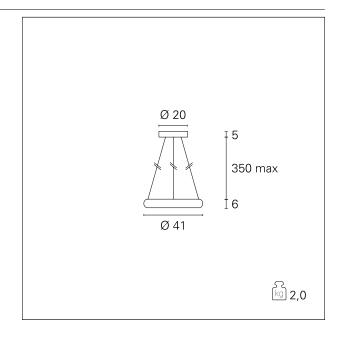

#### PRODUCTS CHARACTERISTICS

**High Bays** installation type **Aluminum** material Finish **Painted** Color White 32 W Power Lumen output - Full emission 1920 lm ø 41 cm. Diameter net weight 2 kg.