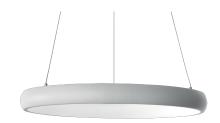

# **DESCRIPTION**

Corona is made of matt white painted aluminium and is equipped with a diffusing screen in PMMA for soft and diffused light effects. The curvature of the aluminium body perfectly matches the curvature of the internal PMMA screen and creates a unique shape with a soft and contemporary design. Corona is installed in suspension by means of three steel cables covered with transparent sheath and adjustable in height thanks to the three "grip locks" positioned on the body of the appliance. The high efficiency SMD LED source is powered by the driver integrated in the fixture and can be On/Off or dimmable multifunction with 1... 10V, Push, DALI control. Corona is available in different sizes and powers and is combined with versions for ceiling installation. Available in dimmable "wireless signal" Bluetooth versions for Pan Digital or Casambi mesh network.

#### PRODUCTS CHARACTERISTICS

**High Bays** installation type **Aluminum** material Finish **Painted** Color White 32 W Power Lumen output - Full emission 1920 lm ø 41 cm. Diameter net weight 2 kg.