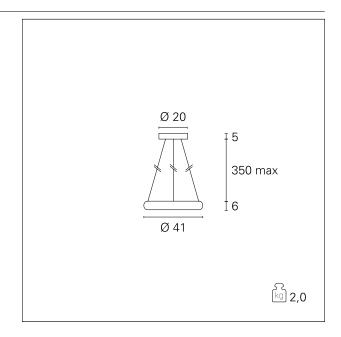

#### PRODUCTS CHARACTERISTICS

**High Bays** installation type **Aluminum** material Finish **Painted** Color White 32 W Power Lumen output - Full emission 1920 lm ø 41 cm. Diameter net weight 2 kg.