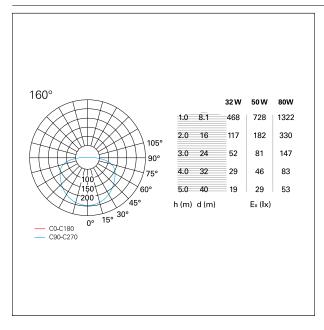

d with versions for ceiling installation. Available in dimmable "wireless signal" Bluetooth versions for Pan Digital or Casambi mesh network.



Switch Casambi

#### PRODUCTS CHARACTERISTICS

**High Bays** installation type **Aluminum** material Finish **Painted** Color White 32 W Power Lumen output - Full emission 1920 lm ø 41 cm. Diameter net weight 2 kg.



# **ELECTRICAL CHARACTERISTICS**

feeding 220÷240 V
driver Casambi
Insulation class Class I





# Corona

**GRF07111CA** -  $\emptyset$  41 cm. - 32 W - 1920 lm / 3000 K / CRI > 80

### MECHANICAL CHARACTERISTICS

product IP rate IP20

### LED SOURCE DETAILS

led source typeSMD LedLight temperature3000 KCRICRI > 80

# **DRIVER CHARACTERISTICS**

driver Casambi

### LIGHTING DETAILS

emission Downlight optic 160°

# **PHOTOMETRIC**