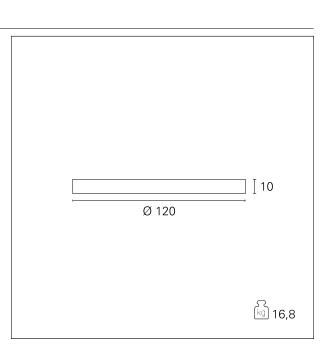

#### PRODUCTS CHARACTERISTICS

installation type ceiling lamps Aluminum material **Painted** Finish Color **Bianco** Power 195 W 12675 lm Lumen output - Direct emission Lumen output - Full emission 12675 lm Efficacy Diameter ø 120 cm. 16,8 kg. net weight