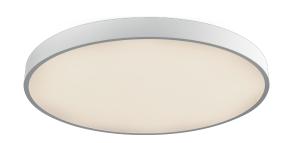

#### **DESCRIPTION**

Penny is aluminium ceiling mounted luminaire in matt white painted color; it is characterized by its large PMMA lower screen which lights up perfectly evenly; by using Penny soft and diffused down light effects are obtained with emissions up to 12700 lumens in the larger diameter version; Penny is therefore particularly suitable for illuminating large rooms with uniform and perfectly distributed light without harsh shadows. Equipped with high efficiency SMD LED sources, Penny is complete with drivers integrated in the body of the fixture and is available with On/Off control or dimmable multifunction 1...10 V, Push, DALI. Penny is available in different sizes and powers and can be combined with the corresponding suspension versions. Available in dimmable "wireless signal" Bluetooth versions for Pan Digital or Casambi mesh network.

#### PRODUCTS CHARACTERISTICS

installation type ceiling lamps Aluminum material **Painted** Finish Color **Bianco** Power 195 W 12675 lm Lumen output - Direct emission Lumen output - Full emission 12675 lm Efficacy Diameter ø 120 cm. 16,8 kg. net weight