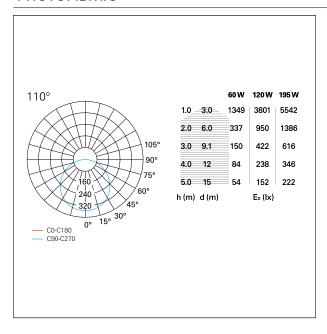

0

Pan International srl Via G. Michelucci, 1 50028 Tavarnelle Val di Pesa Firenze Italy Tel: +39 (0)55 80 59 336/7 Fax: +39 (0)55 80 59 338 panint@panint.it www.panint.it This datasheet is property of Pan International Srl. All rights reserved. We reserve the right to make technical changes without notice.



**Datasheet** 

# **Penny**

GRF05311 - 195 W / 3000 K / CRI > 80

#### **ENERGY CLASSIFICATION**



contains built-in LED lamps.



The lamps cannot be changed

#### LED SOURCE DETAILS

led source type Light source connection Energy class Light temperature CRI **SDCM** 

**SMD Led** LED LED 3000 K CRI > 80

# **DRIVER CHARACTERISTICS**

On / Off driver

### LIGHTING DETAILS

Direct emission 110° optic **UGR** 





# Penny

GRF05311 - 195 W / 3000 K / CRI > 80

### **PHOTOMETRIC**



## WARRANTY

period 2 years