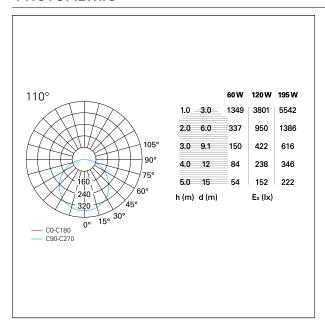

IP rate IP20

Pan International srl Via G. Michelucci, 1 50028 Tavarnelle Val di Pesa Firenze Italy Tel: +39 (0)55 80 59 336/7 Fax: +39 (0)55 80 59 338 panint@panint.it www.panint.it This datasheet is property of Pan International Srl. All rights reserved. We reserve the right to make technical changes without notice.



**Datasheet** 

# Penny

**GRF05311PD** - 195 W / 3000 K / CRI > 80

#### **ENERGY CLASSIFICATION**





The lamps cannot be changed in the luminaire.

#### LED SOURCE DETAILS

led source type SMD Led
Light source connection LED
Energy class LED
Light temperature 3000 K
CRI CRI > 80
SDCM

## **DRIVER CHARACTERISTICS**

driver Pan Digital

## LIGHTING DETAILS

emission
Optic
UGR

Diretta

110°

V





# Penny

**GRF05311PD** - 195 W / 3000 K / CRI > 80

## **PHOTOMETRIC**



# WARRANTY

period 2 years