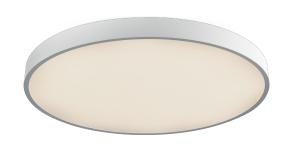

#### **DESCRIPTION**

Penny is aluminium ceiling mounted luminaire in matt white painted color; it is characterized by its large PMMA lower screen which lights up perfectly evenly; by using Penny soft and diffused down light effects are obtained with emissions up to 12700 lumens in the larger diameter version; Penny is therefore particularly suitable for illuminating large rooms with uniform and perfectly distributed light without harsh shadows. Equipped with high efficiency SMD LED sources, Penny is complete with drivers integrated in the body of the fixture and is available with On/Off control or dimmable multifunction 1...10 V, Push, DALI. Penny is available in different sizes and powers and can be combined with the corresponding suspension versions. Available in dimmable "wireless signal" Bluetooth versions for Pan Digital or Casambi mesh network.