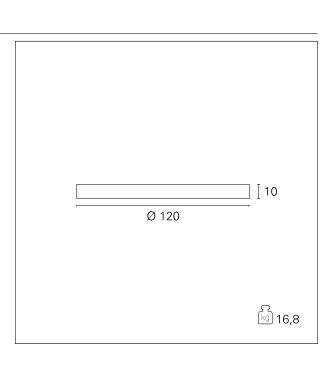

ble for illuminating large rooms with uniform and perfectly distributed light without harsh shadows. Equipped with high efficiency SMD LED sources, Penny is complete with drivers integrated in the body of the fixture and is available with On/Off control or dimmable multifunction 1...10 V, Push, DALI. Penny is available in different sizes and powers and can be combined with the corresponding suspension versions. Available in dimmable "wireless signal" Bluetooth versions for Pan Digital or Casambi mesh network.

Pan Digital



# Switch PRODUCTS CHARACTERISTICS

installation type Plafone
material Alluminio
Finish Verniciato
Color Bianco
Power 195 W
Lumen output - Direct emission 12675 Im
Lumen output - Full emission 12675 Im
Efficacy

Efficacy

Diameter

net weight

\text{120 cm.}

16,8 kg.



#### **ELECTRICAL CHARACTERISTICS**

feeding 220÷240 V driver Pan Digital Insulation class Classe I

#### MECHANICAL CHARACTERISTICS

product IP rate IP20

Pan International srl Via G. Michelucci, 1 50028 Tavarnelle Val di Pesa Firenze Italy Tel: +39 (0)55 80 59 336/7 Fax: +39 (0)55 80 59 338 panint@panint.it www.panint.it This datasheet is property of Pan International Srl. All rights reserved. We reserve the right to make technical changes without notice.



**Datasheet** 

# Penny

**GRF05311PD** - 195 W / 3000 K / CRI > 80

#### **ENERGY CLASSIFICATION**





The lamps cannot be changed in the luminaire.

#### LED SOURCE DETAILS

led source type SMD Led
Light source connection LED
Energy class LED
Light temperature 3000 K
CRI CRI > 80
SDCM

## **DRIVER CHARACTERISTICS**

driver Pan D