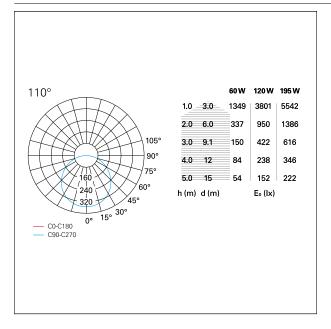

## PHOTOMETRIC

| emission | Direct |
|----------|--------|
| optic    | 110°   |
| UGR      | λ      |