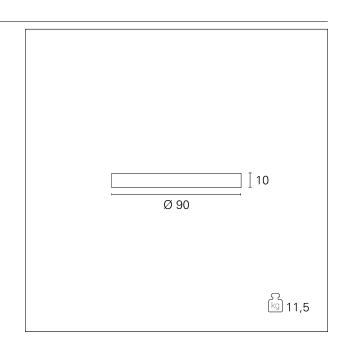

On / Off

11,5 kg.

ceiling lamps Aluminum Painted Bianco 120 W 7800 Im 7800 Im \ 9 90 cm.