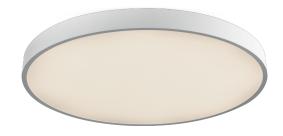

#### DESCRIPTION

Penny is aluminium ceiling mounted luminaire in matt white painted color; it is characterized by its large PMMA lower screen which lights up perfectly evenly; by using Penny soft and diffused down light effects are obtained with emissions up to 12700 lumens in the larger diameter version; Penny is therefore particularly suitable for illuminating large rooms with uniform and perfectly distributed light without harsh shadows. Equipped with high efficiency SMD LED sources, Penny is complete with drivers integrated in the body of the fixture and is available with On/Off control or dimmable multifunction 1...10 V, Push, DALI. Penny is available in different sizes and powers and can be combined with the corresponding suspension versions. Available in dimmable "wireless signal" Bluetooth versions for Pan Digital or Casambi mesh network.

On / Off

11,5 kg.

ceiling lamps Aluminum Painted Bianco 120 W 7800 Im 7800 Im \ 9 90 cm.