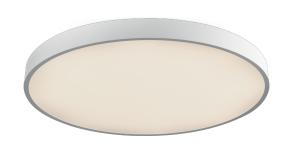

#### **DESCRIPTION**

net weight

Penny is aluminium ceiling mounted luminaire in matt white painted color; it is characterized by its large PMMA lower screen which lights up perfectly evenly; by using Penny soft and diffused down light effects are obtained with emissions up to 12700 lumens in the larger diameter version; Penny is therefore particularly suitable for illuminating large rooms with uniform and perfectly distributed light without harsh shadows. Equipped with high efficiency SMD LED sources, Penny is complete with drivers integrated in the body of the fixture and is available with On/Off control or dimmable multifunction 1...10 V, Push, DALI. Penny is available in different sizes and powers and can be combined with the corresponding suspension versions. Available in dimmable "wireless signal" Bluetooth versions for Pan Digital or Casambi mesh network.