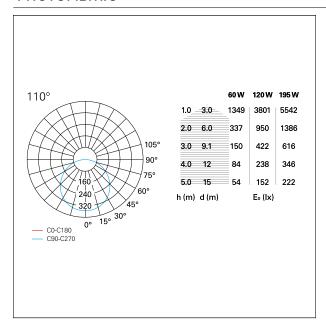

IP20

Pan International srl Via G. Michelucci, 1 50028 Tavarnelle Val di Pesa Firenze Italy Tel: +39 (0)55 80 59 336/7 Fax: +39 (0)55 80 59 338 panint@panint.it www.panint.it This datasheet is property of Pan International Srl. All rights reserved. We reserve the right to make technical changes without notice.



**Datasheet** 

### **Penny**

GRF05211PD - 120 W / 3000 K / CRI > 80

#### **ENERGY CLASSIFICATION**





The lamps cannot be changed in the luminaire.

#### LED SOURCE DETAILS

led source type SMD Led
Light source connection LED
Energy class LED
Light temperature 3000 K
CRI CRI > 80
SDCM

#### **DRIVER CHARACTERISTICS**

driver Pan Digital

#### LIGHTING DETAILS

emission
Optic
UGR

Diretta
110°

\





## Penny

**GRF05211PD** - 120 W / 3000 K / CRI > 80

#### **PHOTOMETRIC**



#### **WARRANTY**

period 2 years