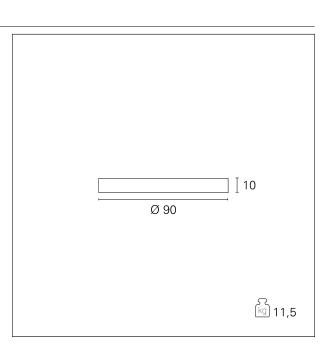

Pan Digital

11,5 kg.

# Switch PRODUCTS CHARACTERISTICS

installation type **Plafone Alluminio** material Finish Verniciato Color **Bianco** Power 120 W 7800 lm Lumen output - Direct emission Lumen output - Full emission 7800 lm Efficacy Diameter ø 90 cm.