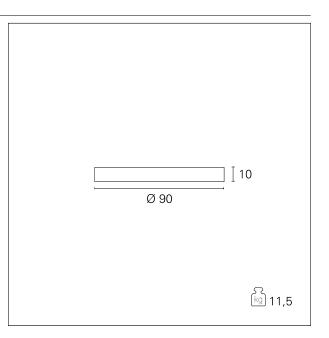

Plafone Alluminio Verniciato Bianco 120 W 7800 lm 7800 lm \ 990 cm. 11,5 kg.

1...10 / Push / DALI