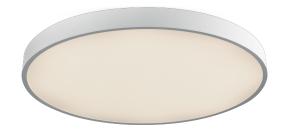

#### DESCRIPTION

Penny is aluminium ceiling mounted luminaire in matt white painted color; it is characterized by its large PMMA lower screen which lights up perfectly evenly; by using Penny soft and diffused down light effects are obtained with emissions up to 12700 lumens in the larger diameter version; Penny is therefore particularly suitable for illuminating large rooms with uniform and perfectly distributed light without harsh shadows. Equipped with high efficiency SMD LED sources, Penny is complete with drivers integrated in the body of the fixture and is available with On/Off control or dimmable multifunction 1...10 V, Push, DALI. Penny is available in different sizes and powers and can be combined with the corresponding suspension versions. Available in dimmable "wireless signal" Bluetooth versions for Pan Digital or Casambi mesh network.