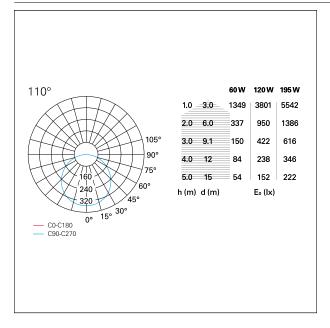

### LIGHTING DETAILS

| emission<br>optic | Diretta<br>110° |  |
|-------------------|-----------------|--|
| UGR               | ١               |  |

## PHOTOMETRIC